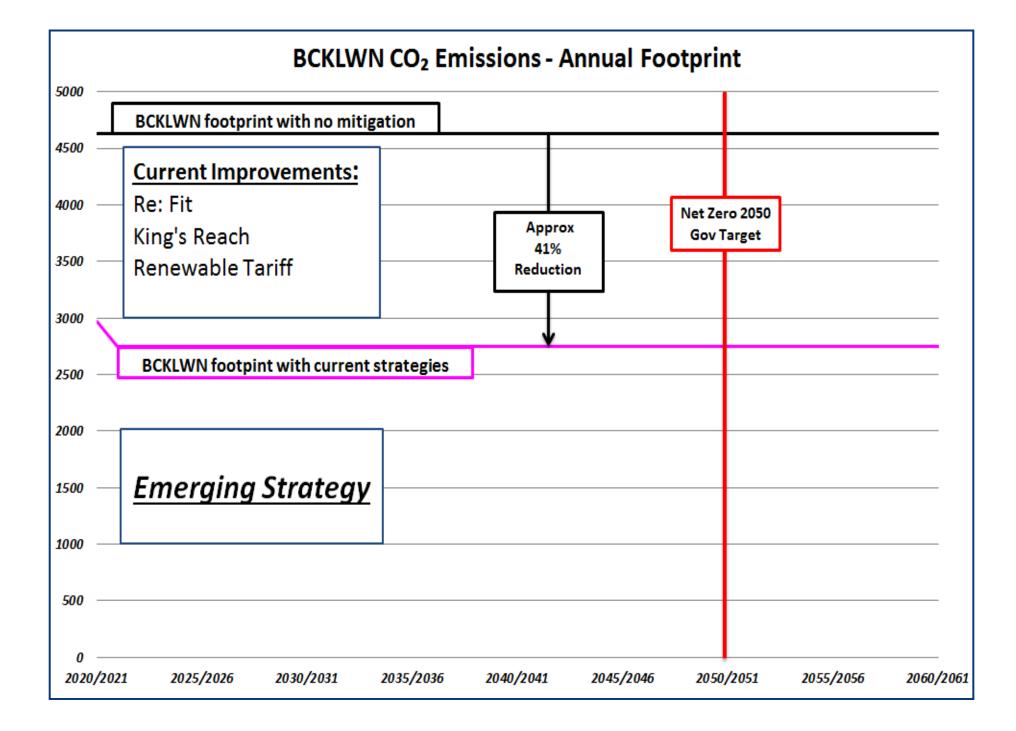

### Work Plan 2020/2021:

- Ongoing Engage & participate in the Norfolk Climate Change Partnership.
- Ongoing Engage in BCKLWN task and finish groups.
- *Spring/Summer 2020* Adopt a climate change policy.
- Summer 2020 Finish the district emissions bubble review and report.
- Autumn 2020 Complete 2019/2020 carbon audit.
- Spring 2021 Adopt a climate change strategy and action plan.