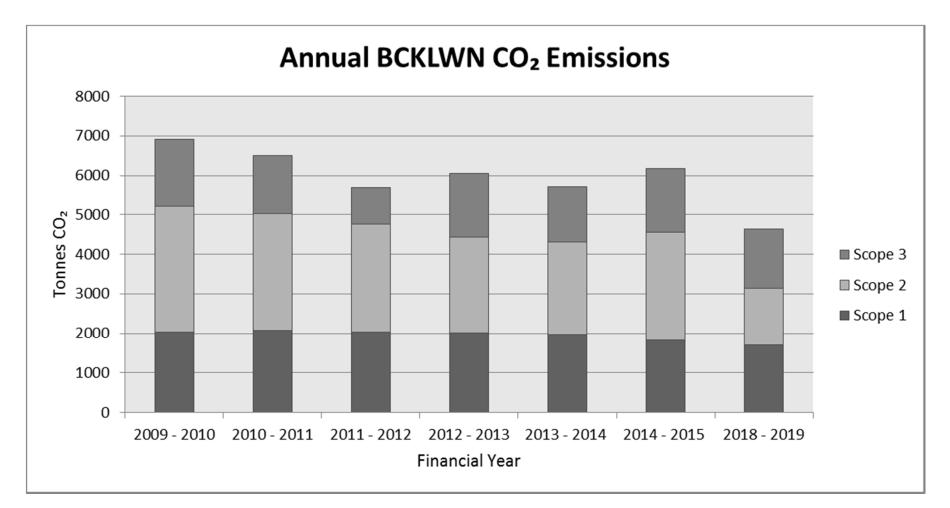

# **BCKLWN Carbon Audit:**

| Global Tonnes CO₂e  |           |           |
|---------------------|-----------|-----------|
| Year                | 2014/2015 | 2018/2019 |
| Scope 1             | 1,829.3   | 1,713.3   |
| Scope 2             | 2,721.5   | 1,425.2   |
| Scope 3             | 1,632.6   | 1,493.9   |
| Total net emissions | 6,183.4   | 4,632.4   |

 4,632.4 t CO<sub>2</sub>e was emitted in 2018/2019.

25% reduction in CO₂e since 2014/2015.

# **Key Audit Findings:**

- CO<sub>2</sub>e emissions decreased from 6,183.4 tonnes in 2014/2015 to 4,632.4 tonnes in 2018/2019.
- This is a reduction of 1,551 tonnes of  $CO_2e = 25\%$  reduction.
- Scope 1: 6% reduction since 2014/2015.
- Scope 2: 48% reduction since 2014/2015.
  - Mainly from the greening of the national grid. Consumption has decreased slightly as we generate electricity from our solar panels.
  - However, the main reduction comes from the strides the UK has made in generating renewable electricity.
- Scope 3: 8% reduction since 2014/2015.