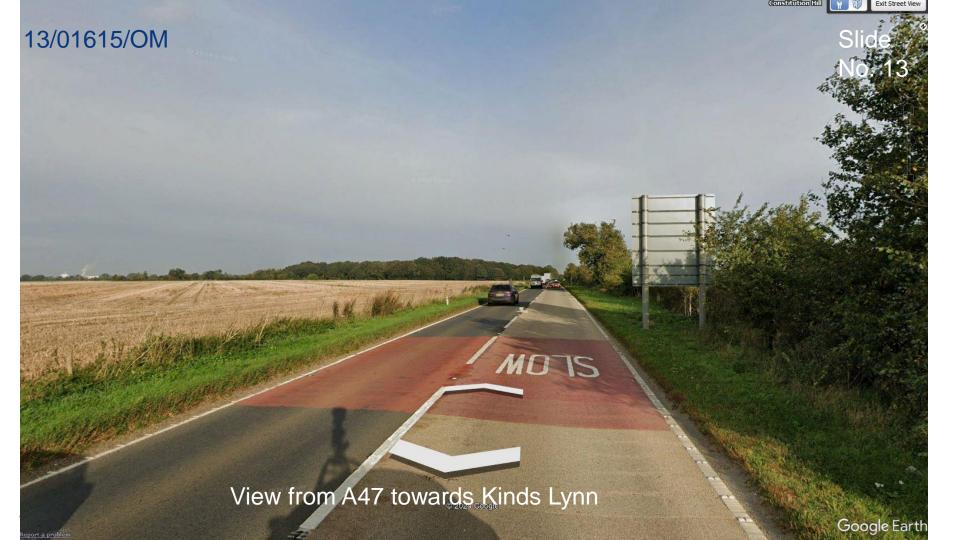

Constitution and the street view

Slide

Looking North west towards former layby on A47

Slide

No. 15

Google Ear

13/01615/OM

West No