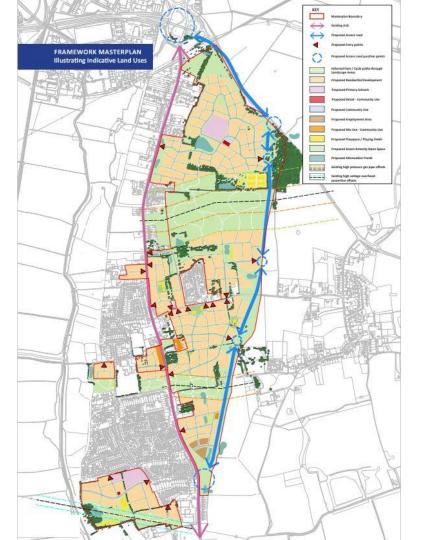

#### Phasing Plan Rev E (to be updated)

West Norfolk

West Norfolk

West Norfolk

SADMPP Site Allocation - Policy E2.1

WWGA Framework Master Plan

View northwest adj. Sheep's Course Wood

Google Earth