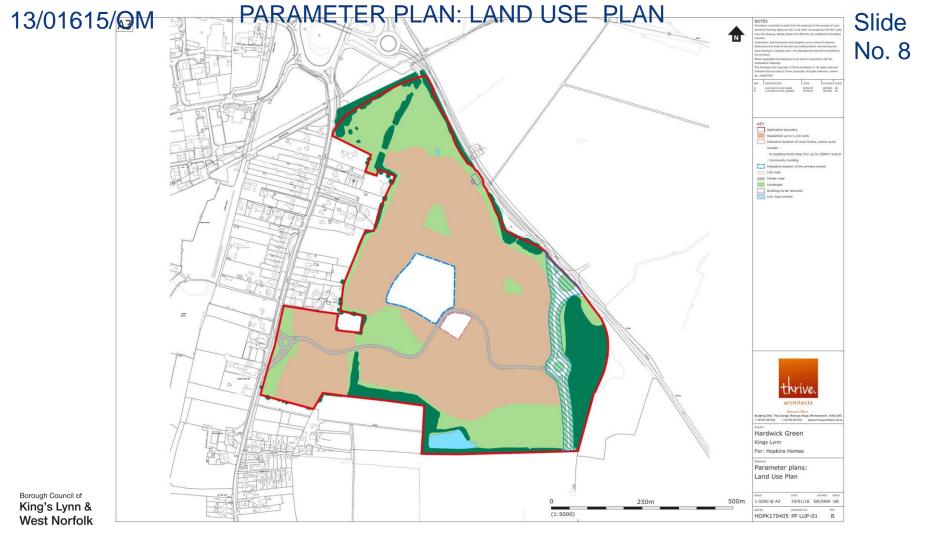

# Planning Committee 28 August 2024









#### Phasing Plan Rev E (to be updated)









West Norfolk



West Norfolk





West Norfolk

SADMPP Site Allocation - Policy E2.1





WWGA Framework Master Plan













View northwest adj. Sheep's Course Wood

Google Earth

Constitution and the street view

Slide

Looking North west towards former layby on A47

Slide

No. 15

Google Ear

13/01615/OM



West No



Google Earth







### Lemuel Burt Way looking onto A10 (approx. location of roundabout)





Lemuel Burt Way looking North onto A10





Slide No. 20



Lemuel Burt Way looking North east towards the site





The Winch Pub looking North on A10 towards Hardwick



The Winch Pub looking South onto A10 towards West Winch



Slide No. 23



#### A10 looking North towards Hardwick







#### A10 Looking North east towards the site (Near No29)



Slide No. 25



A10 looking North towards Hardwick