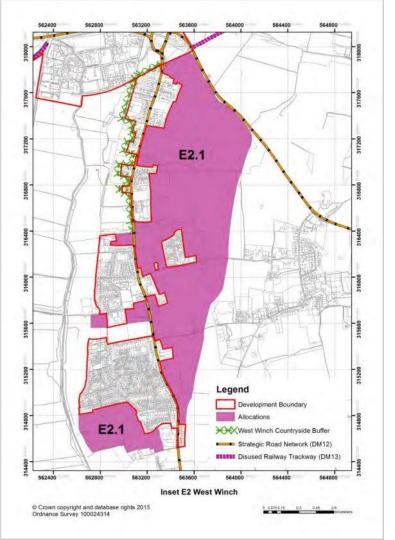

#### Phasing Plan Rev E (to be updated)

West Norfolk

West Norfolk

West Norfolk

SADMPP Site Allocation - Policy E2.1

WWGA Framework Master Plan

View northwest adj. Sheep's Course Wood

Google Earth