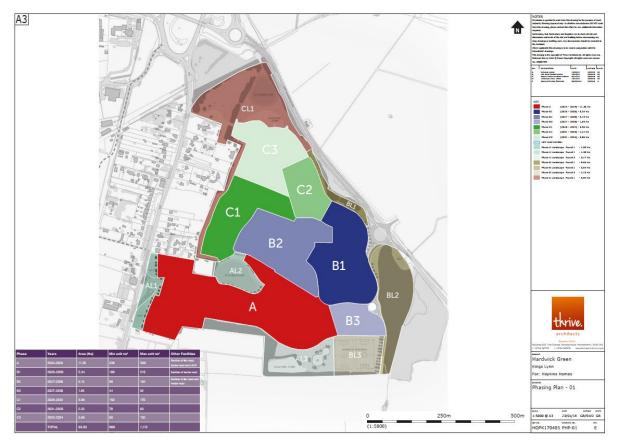

#### Phasing Plan Rev E (to be updated)

West Norfolk

West Norfolk

West Norfolk

SADMPP Site Allocation - Policy E2.1

WWGA Framework Master Plan

View northwest adj. Sheep's Course Wood

Google Earth