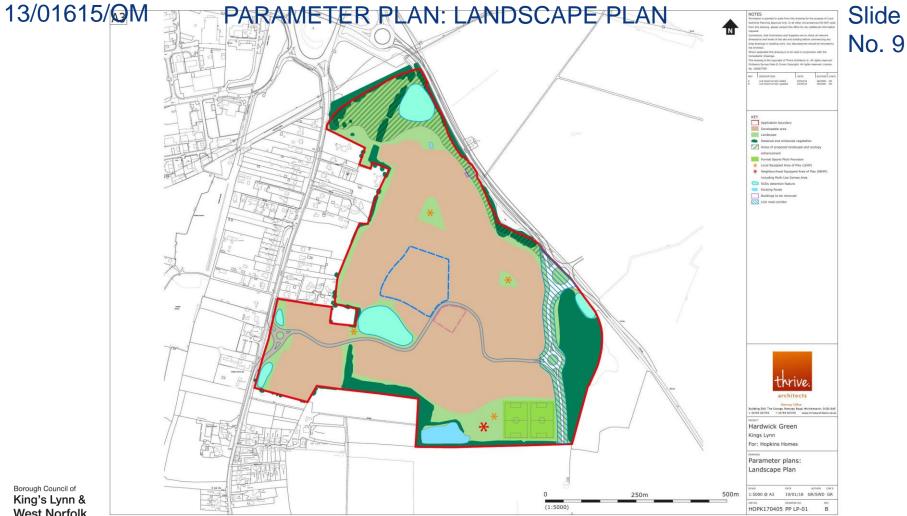

# Planning Committee 28 August 2024









#### Phasing Plan Rev E (to be updated)









West Norfolk



West Norfolk





West Norfolk

SADMPP Site Allocation - Policy E2.1





WWGA Framework Master Plan













View northwest adj. Sheep's Course Wood

Google Earth

Constitution and the street view

Slide

Looking North west towards former layby on A47

Slide

No. 15

Google Ear

13/01615/OM



West No



Google Earth







### Lemuel Burt Way looking onto A10 (approx. location of roundabout)





Lemuel Burt Way looking North onto A10





Slide No. 20



Lemuel Burt Way looking North east towards the site





The Winch Pub looking North on A10 towards Hardwick



The Winch Pub looking South onto A10 towards West Winch



Slide No. 23



#### A10 looking North towards Hardwick







#### A10 Looking North east towards the site (Near No29)



Slide No. 25



A10 looking North towards Hardwick



Sl