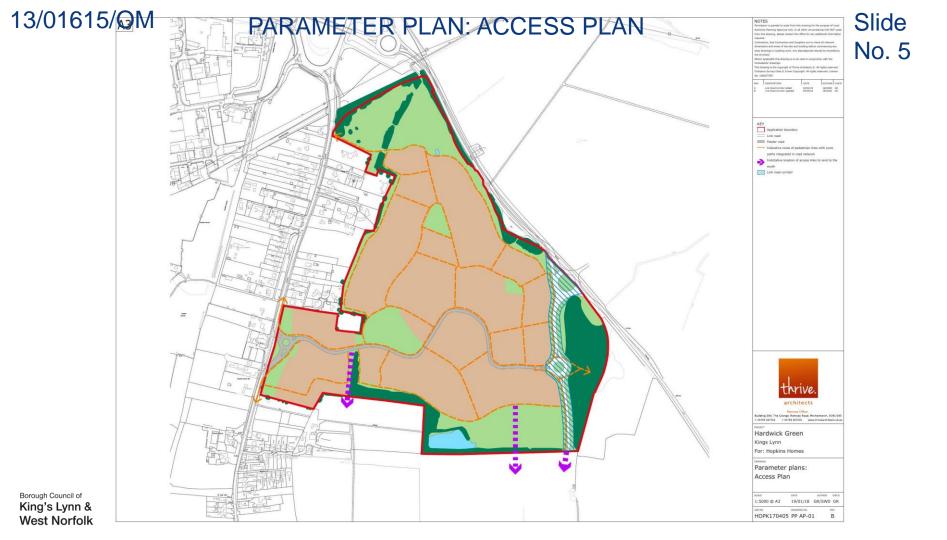

# Planning Committee 28 August 2024









#### Phasing Plan Rev E (to be updated)









West Norfolk



West Norfolk





West Norfolk

SADMPP Site Allocation - Policy E2.1





WWGA Framework Master Plan













View northwest adj. Sheep's Course Wood

Google Earth

Constitution and the street view

Slide

Looking North west towards former layby on A47

Slide

No. 15

Google Ear

13/01615/OM



West No



Google Earth







### Lemuel Burt Way looking onto A10 (approx. location of roundabout)





Lemuel Burt Way looking North onto A10





Slide No. 20



Lemuel Burt Way looking North east towards the site





The Winch Pub looking North on A10 towards Hardwick



The Winch Pub looking South onto A10 towards West Winch



Slide No. 23



#### A10 looking North towards Hardwick







#### A10 Looking North east towards the site (Near No29)



Slide No. 25



A10