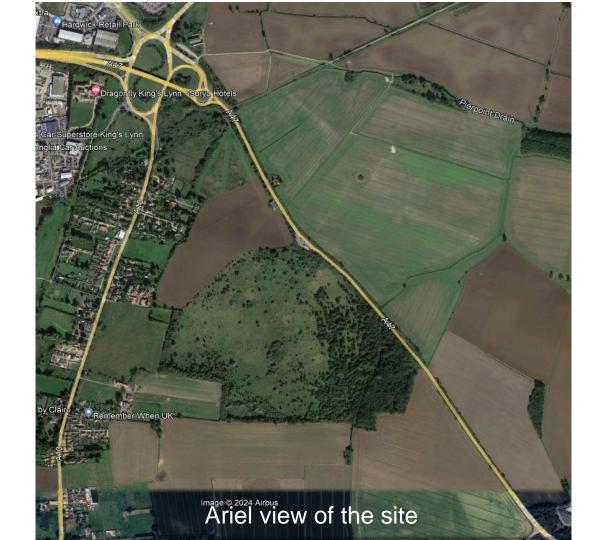

Slide No. 28

Looking North west (A47 to right of barn)

2 AF DT THE

- - - -

" had the state of the state

the second

N. W. Y

Slide No. 29

Looking Southwest from A47

MIL.

Slidé No. 30

Looking north west adjacent A47

Slide No. 31

North part of site looking Southwest

Slide No. 32

Northwest part of site looking south