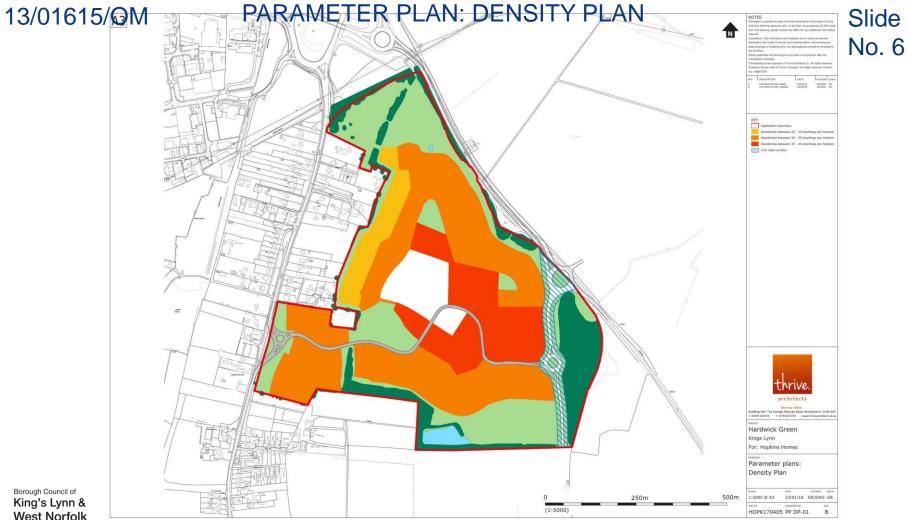

# Planning Committee 28 August 2024









#### Phasing Plan Rev E (to be updated)









West Norfolk



West Norfolk





West Norfolk

SADMPP Site Allocation - Policy E2.1





WWGA Framework Master Plan













View northwest adj. Sheep's Course Wood

Google Earth

Constitution and the street view

Slide

Looking North west towards former layby on A47

Slide

No. 15

Google Ear

13/01615/OM



West No



Google Earth







### Lemuel Burt Way looking onto A10 (approx. location of roundabout)





Lemuel Burt Way looking North onto A10





Slide No. 20



Lemuel Burt Way looking North east towards the site





The Winch Pub looking North on A10 towards Hardwick



The Winch Pub looking South onto A10 towards West Winch



Slide No. 23



#### A10 looking North towards Hardwick







#### A10 Looking North east towards the site (Near No29)



Slide No. 25



A10 lo