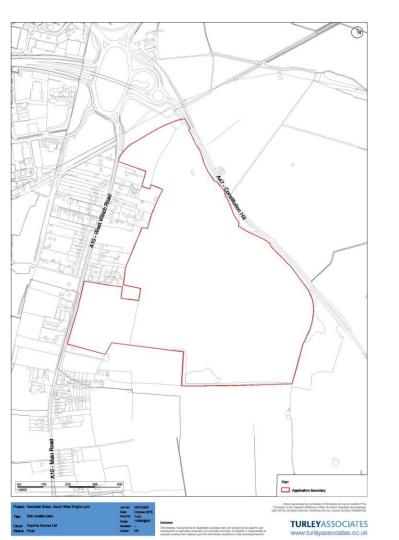

# Planning Committee 28 August 2024









#### Phasing Plan Rev E (to be updated)









West Norfolk



West Norfolk





West Norfolk

SADMPP Site Allocation - Policy E2.1





WWGA Framework Master Plan













View northwest adj. Sheep's Course Wood

Google Earth

Constitution and the street view

Slide

Looking North west towards former layby on A47

Slide

No. 15

Google Ear

13/01615/OM



West No



Google Earth







### Lemuel Burt Way looking onto A10 (approx. location of roundabout)





Lemuel Burt Way looking North onto A10





Slide No. 20



Lemuel Burt Way looking North east towards the site





The Winch Pub looking North on A10 towards Hardwick



The Winch Pub looking South onto A10 towards West Winch



Slide No. 23



#### A10 looking North towards Hardwick







#### A10 Looking North east tow