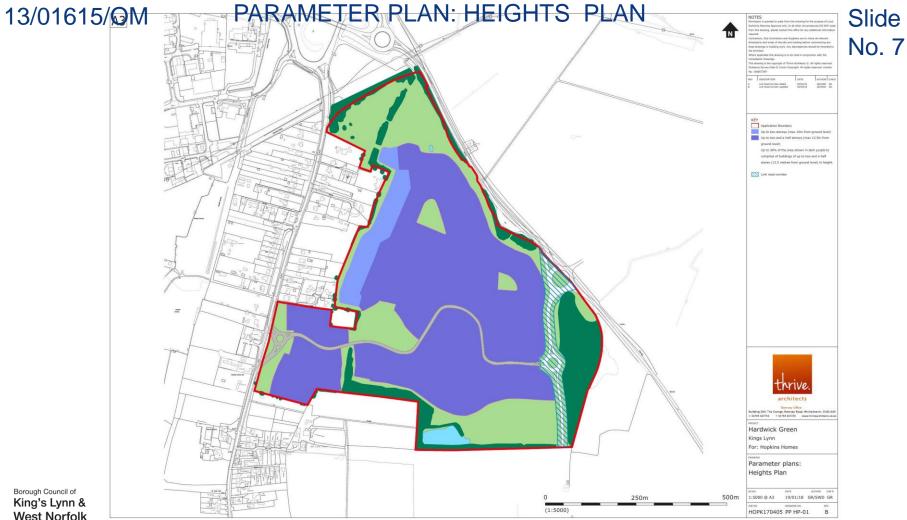

# Planning Committee 28 August 2024









#### Phasing Plan Rev E (to be updated)









West Norfolk



West Norfolk





West Norfolk

SADMPP Site Allocation - Policy E2.1





WWGA Framework Master Plan













View northwest adj. Sheep's Course Wood

Google Earth

Constitution and the street view

Slide

Looking North west towards former layby on A47

Slide

No. 15

Google Ear

13/01615/OM



West No



Google Earth







### Lemuel Burt Way looking onto A10 (approx. location of roundabout)





Lemuel Burt Way looking North onto A10





Slide No. 20



Lemuel Burt Way looking North east towards the site





The Winch Pub looking North on A10 towards Hardwick



The Winch Pub looking South onto A10 towards West Winch



Slide No. 23



#### A10 looking North towards Hardwick







#### A10 Looking North east towards the site (Near No29)



Slide No. 25



A10 looking North towa