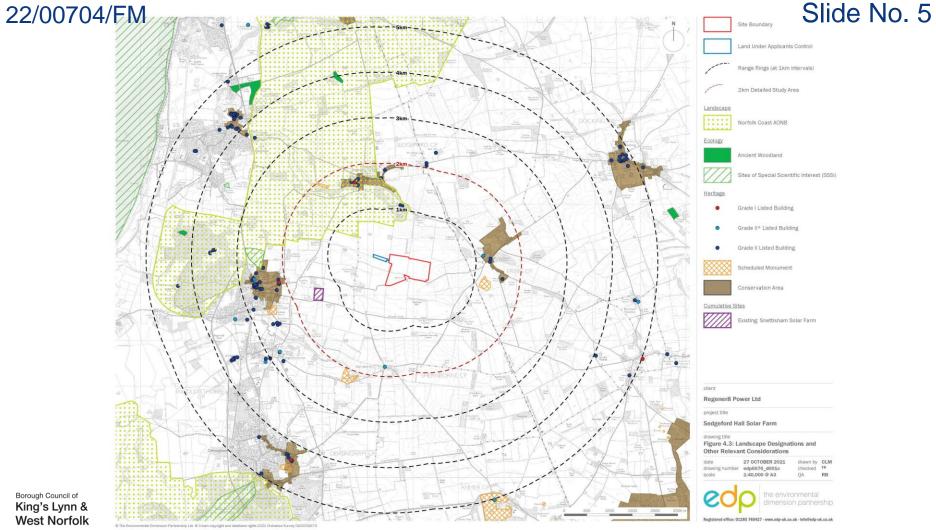

#### Slide No. 22

|                                | Land Under Applicants                                                                             | Control                            |
|--------------------------------|---------------------------------------------------------------------------------------------------|------------------------------------|
| 1                              | Range Rings (at 1km ir                                                                            | ntervals)                          |
|                                | 2km Detailed Study Are                                                                            | ea                                 |
| •                              | Photoviewpoint Locatio                                                                            | on                                 |
|                                | ty                                                                                                |                                    |
|                                | Zone of Secondary Vis                                                                             | bility                             |
| Public Rights                  | of Way, Cycleways and                                                                             | Access Land                        |
|                                | Footpath                                                                                          |                                    |
|                                | Bridleway                                                                                         |                                    |
|                                | Byway                                                                                             |                                    |
| *******                        | National Cycle Routes                                                                             | (Sustrans)                         |
| •••••                          | Peddar's Way and Norf<br>National Trail                                                           | olk Coast Path                     |
|                                | CRoW act 2000 Acces                                                                               | s Layer                            |
| Roads                          |                                                                                                   |                                    |
|                                | A Road                                                                                            |                                    |
|                                | B Road                                                                                            |                                    |
|                                | Other                                                                                             |                                    |
| Residential P                  | roperties                                                                                         |                                    |
| 00000                          | Glover's Farm<br>Adjacent to Hill Plantat<br>Red Barn Farm<br>Red Barn Farm Cottag<br>Inmere Farm |                                    |
| Screening Co                   | onsiderations                                                                                     |                                    |
|                                | Woodland (National Fo                                                                             | rest Inventory)                    |
| 1111111                        | Local Ridgelines Limiti                                                                           | ng Visibility                      |
| Cumulative S                   | lites                                                                                             |                                    |
|                                | Existing: Snettisham So                                                                           | olar Farm                          |
| client                         |                                                                                                   |                                    |
| Regener8 F                     | Power Ltd                                                                                         |                                    |
| project title                  |                                                                                                   |                                    |
| Sedgeford I                    | Hall Solar Farm                                                                                   |                                    |
| drawing title                  |                                                                                                   |                                    |
| Figure 4.6:                    | Findings of EDP's Vis                                                                             | ual Appraisal                      |
| date<br>drawing numbe<br>scale | 27 OCTOBER 2021<br>edp6676_d002c<br>1:40,000 @ A3                                                 | drawn by GY<br>checked TR<br>QA RB |
| ed                             | p the enviro<br>dimension                                                                         | nmental<br>n partnership           |