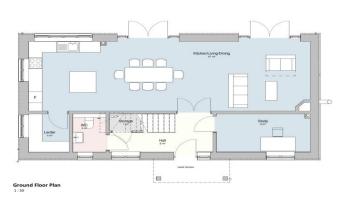

Ground Floor Plan 1:50

First Floor Plan 1:50

Bath Landing Dining Kitchen Hall

Section A-A 1:50

Section B-B 1:50

Site Section 1:50

South East Elevation 1:100

North East Elevation 1:100