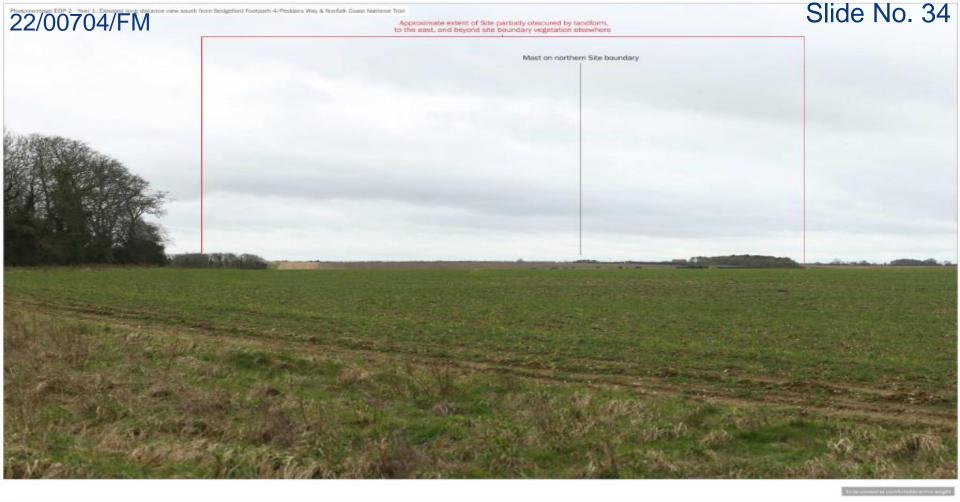

Looking east along Fring Road site to left

A Charles and a second second second

Slide No. 31

Looking west along Fring Road site to right

Slide No. 32

View from southeast corner of the site

Approximate extent of Site partially obscured by landform, to the east, and beyond site boundary vegetation elsewhere

Mast on northern Site boundary