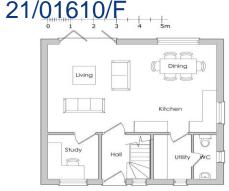

Ground Floor Plan 1:50

First Floor Plan 1:50

Bath Landing Dining Kitchen Hall

Section A-A 1:50

Section B-B 1:50

Site Section 1:50

South East Elevation 1:100

North East Elevation 1:100