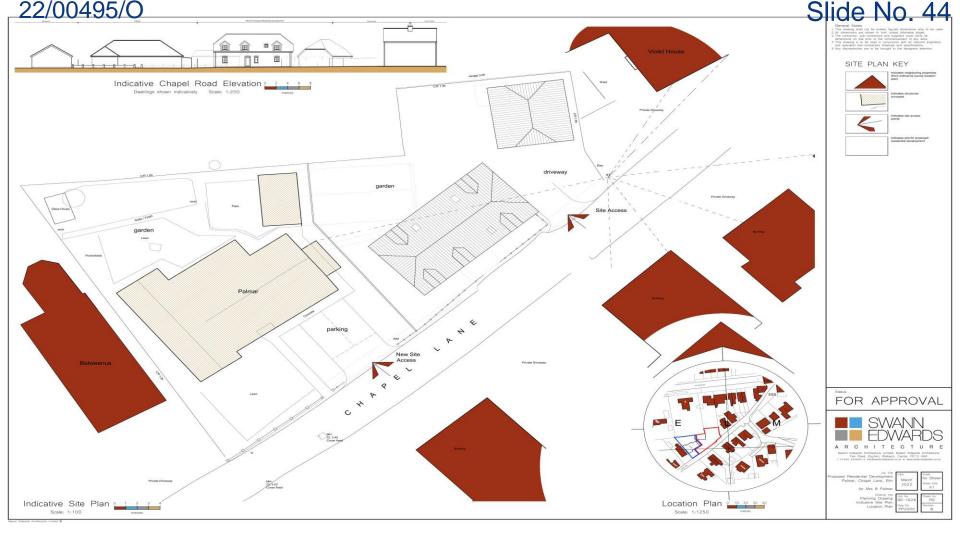

Slide No. 47 22/00495/0 144 1 Violet House to east of site

#### 22/00495/O

Borough Council of King's Lynn & West Norfolk

22/00495/0

22/00495/0

Slide No. 55

1 4. 2. 84

Violet House, bedroom window on first floor, dining room on ground floor to left of porch/door

#### 22/00495/0

Borough Council of King's Lynn & West Norfolk

#### 22/00495/O

Borough Council of King's Lynn & West Norfolk