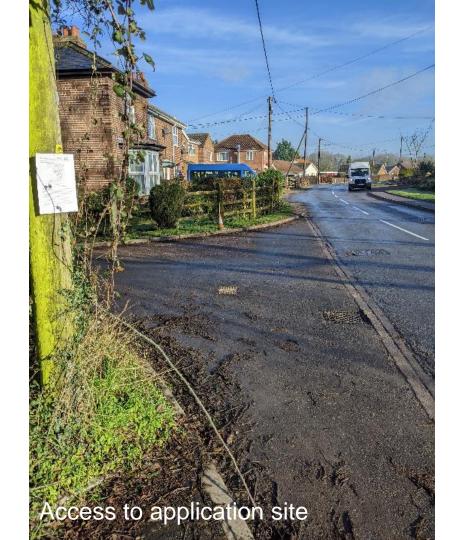

андиант РАСС Са 1 жа Са 1 жа

View from access road looking northwest

Slide No. 84

21/01750/F

Slide No. 86

Stood on application site looking southeast

Stood on neighbouring site looking west across site.

21/01750/F