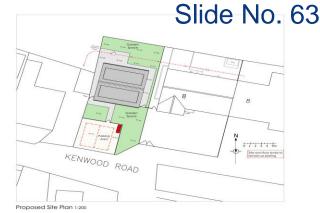

# 

| 6 Kenwood Roc<br>Norfolk, PE31 7            |                        | angs qyra |
|---------------------------------------------|------------------------|-----------|
| Subject:<br>Proposed New<br>Proposed Site P |                        |           |
| <sup>Dote:</sup><br>June 2022               | Scale:<br>1:200<br>@A2 |           |
| 20248                                       | Drawing No.:<br>03     | Revision: |

Ground Floor Plan 1:50

First Floor Plan 1:50

Bath Landing Dining Kitchen Hall

Section A-A 1:50

Section B-B 1:50

Site Section 1:50

South East Elevation 1:100

North East Elevation 1:100