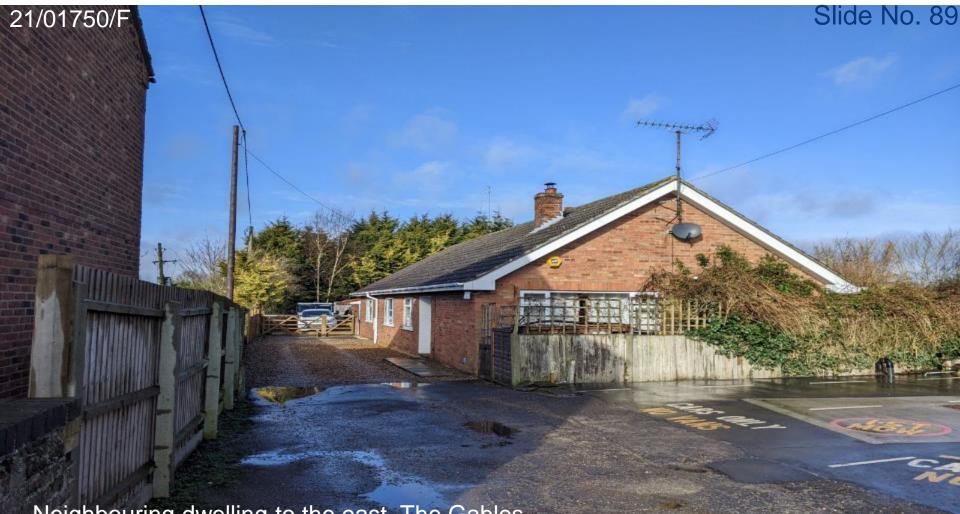

Stood on neighbouring site looking south to rear of dwellings on The Street.

21/01750/F

Slide No. 88

Neighbouring dwelling to the east, The Gables

Slide No. 91

81 Market Lane, Terrington St. Clement, King'S Lynn, PE34 4HR