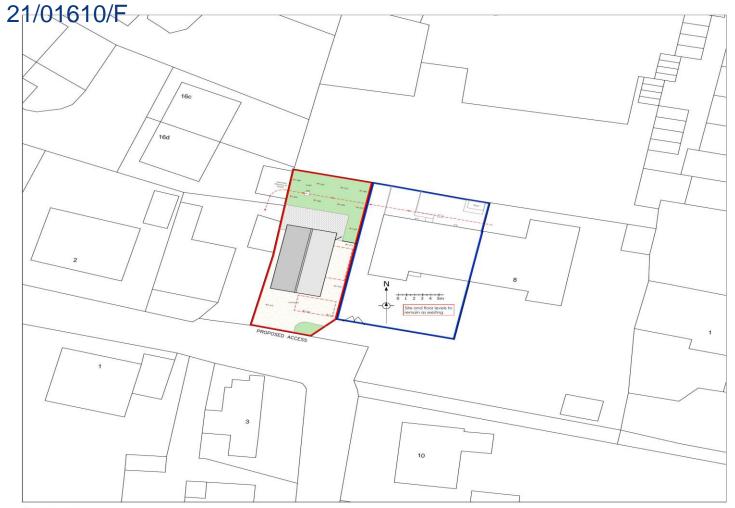

#### 15/00830/F- approval

Slide No. 67 21/01610/F POST North of the site (front view)

P

Slide No. 69

perty positioned to the south of the entrance of Kenwood Road

HUIT-

Property positioned to the north of the entrance of Kenwood Road