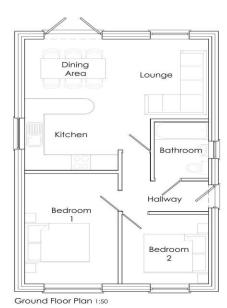

Ground Floor Plan 1:50

First Floor Plan 1:50

Bath Landing Dining Kitchen Hall

Section A-A 1:50

Section B-B 1:50

Site Section 1:50

South East Elevation 1:100

North East Elevation 1:100