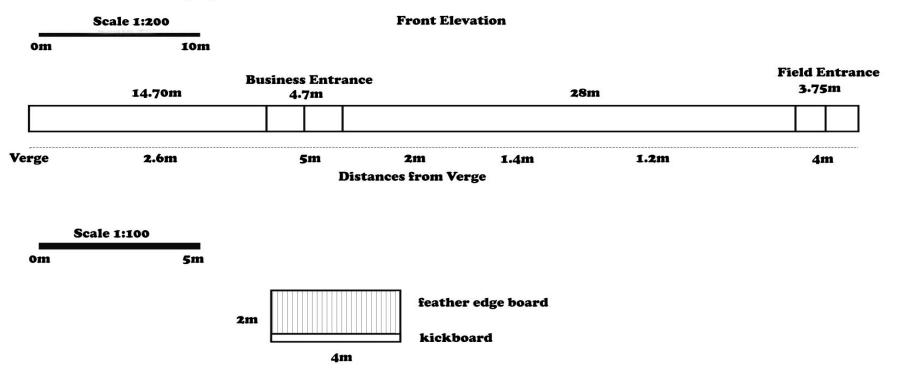

#### 22/01044/F Westfield Gardens, 81 Market Lane, Terrington St Clement. Front Aspect

**Distances from Verge** 

Scale 1:100

West Norfolk and King's Lynn Planning Permission

Scale 1:200