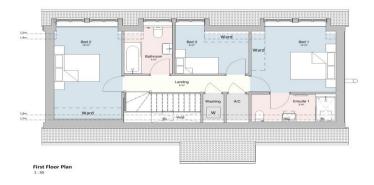

Ground Floor Plan 1:50

First Floor Plan 1:50

Bath Landing Dining Kitchen Hall

Section A-A 1:50

Section B-B 1:50

Site Section 1:50

South East Elevation 1:100

North East Elevation 1:100