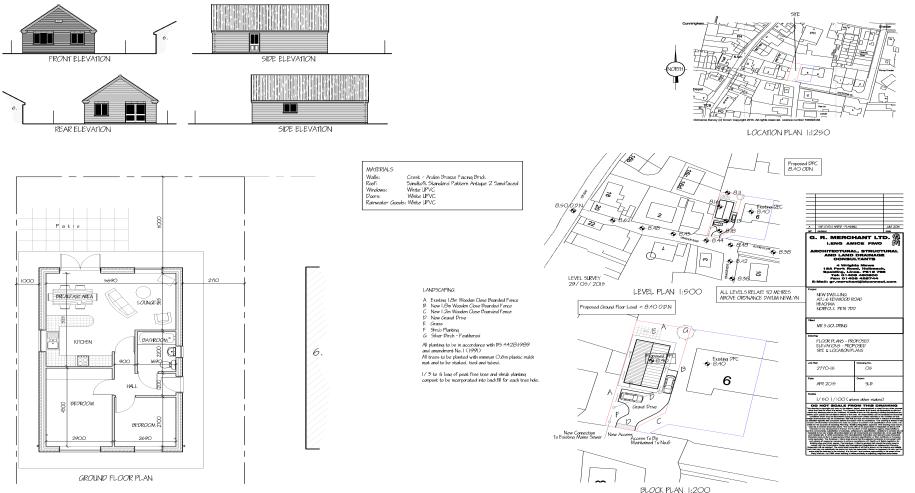

Ground Floor Plan 1:50

First Floor Plan 1:50

Bath Landing Dining Kitchen Hall

Section A-A 1:50

Section B-B 1:50

Site Section 1:50

South East Elevation 1:100

North East Elevation 1:100

North West Elevation 1:100

28/05/21 Amendments made in accordance with client request

#### **Amended Plans**

### Slide No. 64

| Revision: Date:                     | Description:                                      |
|-------------------------------------|---------------------------------------------------|
| Project:<br>6 Kenwood<br>Norfolk, F |                                                   |
| Subject:                            |                                                   |
| Proposed                            | New Dwelling<br>Plans, Elevations, Section & Site |
| Date:                               | Scole:                                            |
| April 2022                          |                                                   |