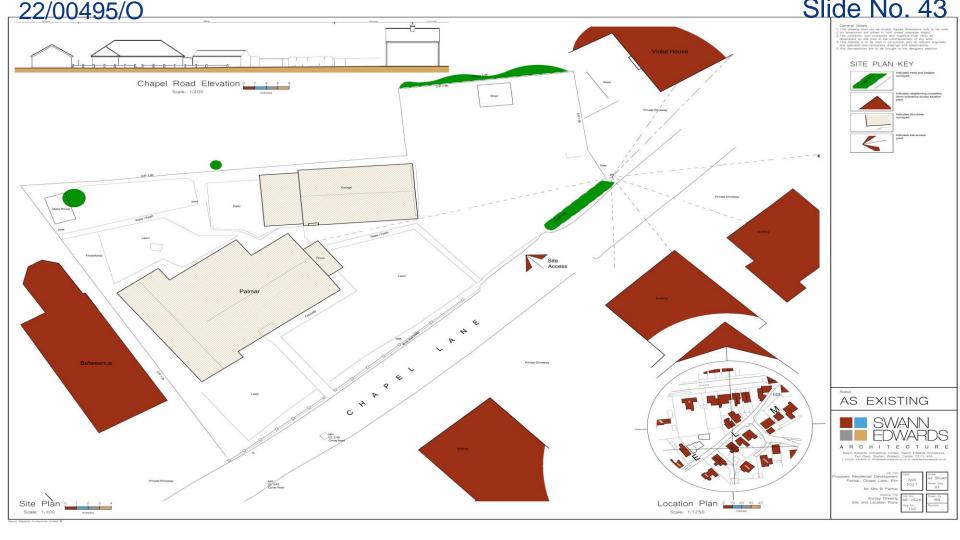

Slide No. 47 22/00495/0 144 1 Violet House to east of site

#### 22/00495/O

Borough Council of King's Lynn & West Norfolk

22/00495/0

22/00495/0

Slide No. 55

1 4. 2. 84

Violet House, bedroom window on first floor, dining room on ground floor to left of porch/door

#### 22/00495/0

Borough Council of King's Lynn & West Norfolk

#### 22/00495/O

Borough Council of King's Lynn & West Norfolk