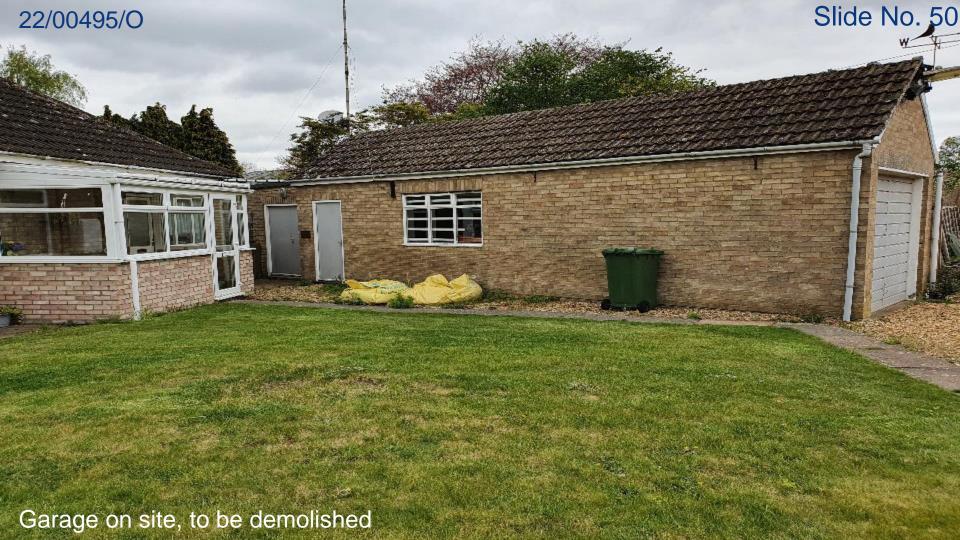

|















Slide No. 47 22/00495/0 144 1 Violet House to east of site

#### 22/00495/O

Borough Council of King's Lynn & West Norfolk













22/00495/0





22/00495/0

Slide No. 55

1 4. 2. 84







Violet House, bedroom window on first floor, dining room on ground floor to left of porch/door

#### 22/00495/0

Borough Council of King's Lynn & West Norfolk



#### 22/00495/O

Borough Council of King's Lynn & West Norfolk







# 

| 6 Kenwood Roc<br>Norfolk, PE31 7            |                        | angs qyra |
|---------------------------------------------|------------------------|-----------|
| Subject:<br>Proposed New<br>Proposed Site P |                        |           |
| <sup>Dote:</sup><br>June 2022               | Scale:<br>1:200<br>@A2 |           |
| 20248                                       | Drawing No.:<br>03     | Revision: |



Ground Floor Plan 1:50





First Floor Plan 1:50





Bath Landing