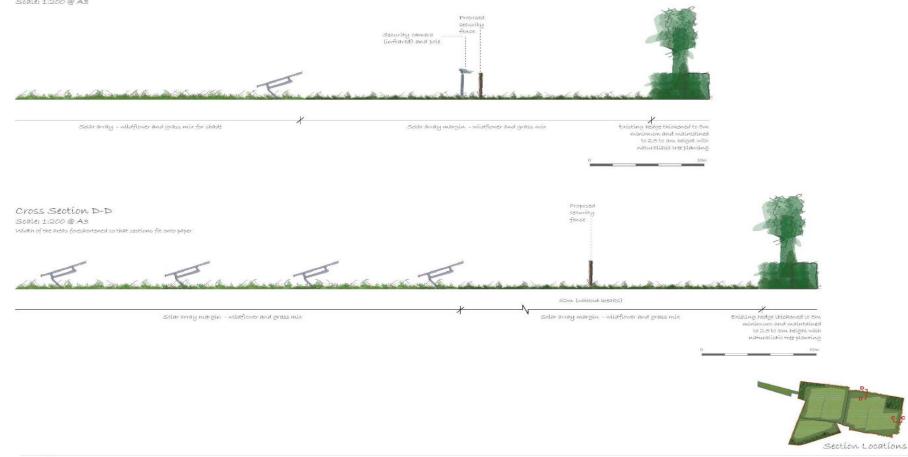

 
 cale
 28 OCTOBER 2021

 scale
 Refer to scale bar @ A3
 drawing humber drawin by checked
 MMm

 QA
 JTF
 client Regenerß Power Ltd project title Sedgeford Hall Solar Farm

project title Sedgeford Hall Solar Farm drawing title Figure 4.8 Landscape Strategy Boundary Sections

10m

#### Slide No. 9

| the environmental<br>dimension partnership | Registered office: 01285 740427<br>www.edp-uk.co.uk<br>info@edp-uk.co.uk | * Landscape sections based on PV Layout RNR1003-100 Rev.N and<br>Landscape Strategy (edg6676.d020) | scale | Refer to<br>scale bar @ A3 | date<br>drawing number<br>drawn by<br>checked<br>GA | 28 OCTOBER 2021<br>edp6676_d021b<br>MMm<br>TR<br>JTF | project title | Regener8 Power Ltd<br>Sedgeford Hall Solar Farm<br>Figure 4.8 Landscape Strategy Boundary Sections |
|--------------------------------------------|--------------------------------------------------------------------------|----------------------------------------------------------------------------------------------------|-------|----------------------------|-----------------------------------------------------|------------------------------------------------------|---------------|----------------------------------------------------------------------------------------------------|
|                                            |                                                                          | Landscape Strategy (edp6676_d020)                                                                  |       |                            | QA                                                  | JTF                                                  | drawing title | Figure 4.8 Landscape Strategy Boundary Sections                                                    |