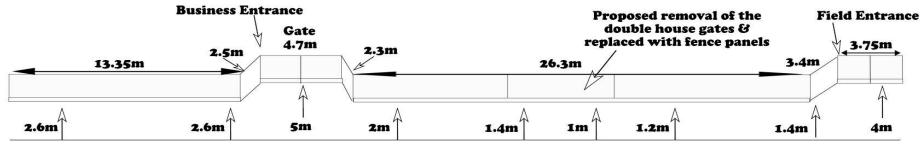

#### 22/01044/F Westfield Gardens, 81 Market Lane, Terrington St Clement. Front Aspect

**Distances from Verge** 

Scale 1:100

West Norfolk and King's Lynn Planning Permission

Scale 1:200

#### Westfield Gardens, 81 Market Lane PE34 4HR Front Aspect 22/01044/F West Norfolk & Kings Lynn

Slide No. 96

Approaching the site from the north (from A17)

Slide No. 100

Fencing and gates

Fencing and gates