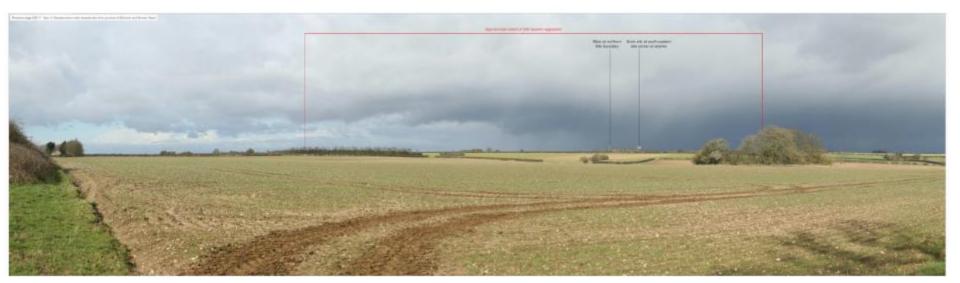

### Slide No. 24

View from Fring Road looking north across southern field (foreground) and northern field (background)

10

Slide No. 25

Looking northeast along Fring Road from southwestern point of site

Slide No. 26

Looking northeast along Fring Road site to left

Slide

Looking southwest along Fring Road site to right

04/FIVI

Slide No. 28

Looking northeast from Fring Road showing reservoir

Slide No. 29

Looking northwest from Fring Road showing reservoir

Looking east along Fring Road site to left

A Charles and a second second second

Slide No. 31

Looking west along Fring Road site to right

Slide No. 32

View from southeast corner of the site

Approximate extent of Site partially obscured by landform, to the east, and beyond site boundary vegetation elsewhere