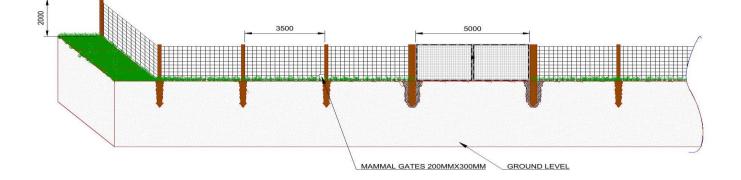

| Sedgeford Hall                                                            |                                                                                                      |                                                                                                                                        |  |  |  |  |  |  |
|---------------------------------------------------------------------------|------------------------------------------------------------------------------------------------------|----------------------------------------------------------------------------------------------------------------------------------------|--|--|--|--|--|--|
| King's Lynn,<br>PE31 6SB,<br>United Kingdom<br>52°52'53.79"N 0°33'13.31"E |                                                                                                      |                                                                                                                                        |  |  |  |  |  |  |
| Fence & Gate                                                              | e Section E                                                                                          | Details                                                                                                                                |  |  |  |  |  |  |
| DETRA / AP                                                                | Checked:                                                                                             | AF                                                                                                                                     |  |  |  |  |  |  |
| 1:100@A3                                                                  | Date:                                                                                                | 03/11/21                                                                                                                               |  |  |  |  |  |  |
| RNR1003-231                                                               | Rev:                                                                                                 | -                                                                                                                                      |  |  |  |  |  |  |
|                                                                           | King's Lynn,<br>PE31 6SB,<br>United Kingd<br>52°52'53.79"I<br>Fence & Gate<br>DETRA / AP<br>1:100@A3 | King's Lynn,<br>PE31 6SB,<br>United Kingdom<br>52°52'53.79"N 0°33'13.<br>Fence & Gate Section D<br>DETRA/AP Checked:<br>1:100@A3 Date: |  |  |  |  |  |  |