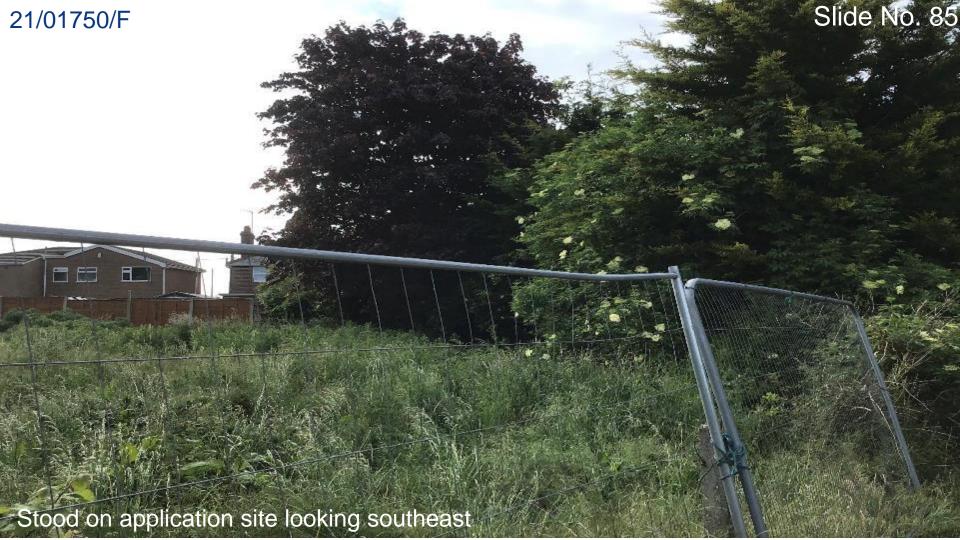

андиант РАСС Са 1 жа Са 1 жа

View from access road looking northwest

Slide No. 84

21/01750/F

Slide No. 86

Stood on application site looking southeast

Stood on neighbouring site looking west across site.

21/01750/F