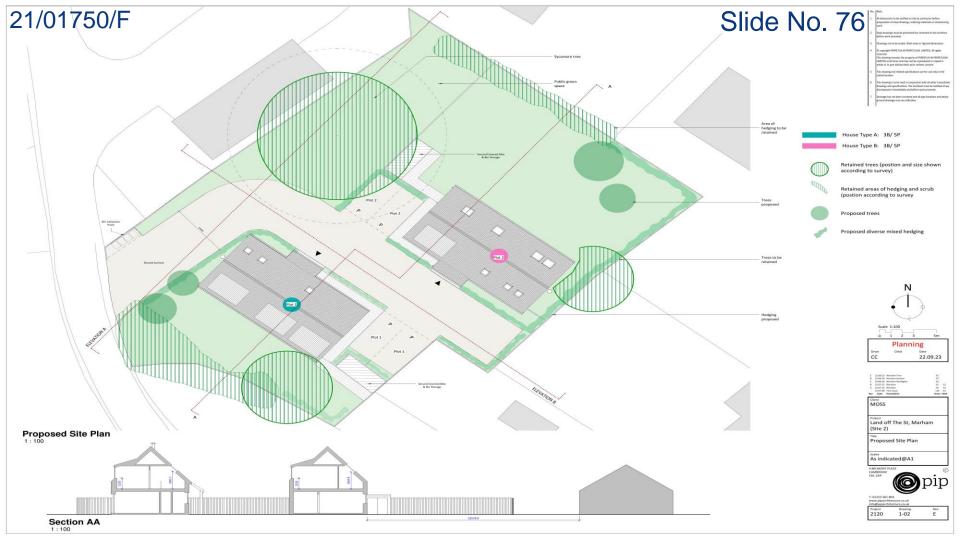

андиант РАСС Са 1 жа Са 1 жа

View from access road looking northwest

Slide No. 84

21/01750/F

Slide No. 86

Stood on application site looking southeast

Stood on neighbouring site looking west across site.

21/01750/F