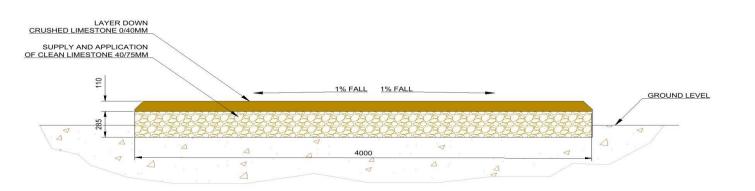

#### Revisions:

| Rev Date    | Comments                     |           | Drawn    |
|-------------|------------------------------|-----------|----------|
|             |                              |           |          |
|             |                              |           |          |
|             |                              |           |          |
|             |                              |           |          |
|             |                              |           |          |
|             |                              |           |          |
| Project:    | Sedgeford Ha                 | all       |          |
| Location:   | King's Lynn,                 |           |          |
|             | PE31 6SB,                    |           |          |
|             | United Kingd<br>52°52'53.79" |           | 31"E     |
| Title:      | Access Track                 | Section D | etails   |
|             |                              |           |          |
| Drawn:      | DETRA / AP                   | Checked:  | AF       |
| Scale:      | 1:20@A3                      | Date:     | 03/11/21 |
| Drawing No: | RNR1003-230                  | Rev:      |          |