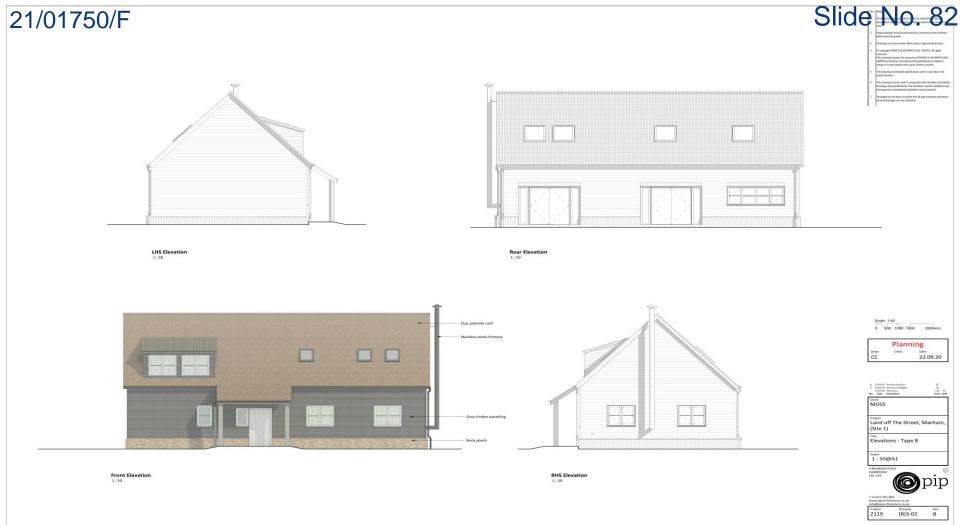

a star

M

de No. 70

Street Elevation B

Roof Plan 1:50

0 500 1000 1500 2500mm

| Drwn | Chkd | Date     |
|------|------|----------|
| CC   |      | 22.09.20 |

UNITED as all inners and may not be reproduced or capital in while or is part without their prior written concert 5 This drawing and related specifications are for use only in the stand-location.

drawings and specifications. The Architect must be notified of any discrepancies immediately and before work proceeds. 7 Projekte by not been screwed and of roles involves and balance

 Area Schodule (GIA)

 techning graps and area under 1.5m

 Level
 Area

 00
 75 m²

 01
 60 m²

 1.35 m²

#### Slide No. 80

de or is part without their prior writtes consent s drawing and related specifications are for use only in the

16 This drawing is to be read in conjunction with all other Consultants drawings and specifications. The Architect must be notified of any discrepancies immediately and before work proceeds

7 Drainage has not been surveyed and all pipe locations and below ground drainage runs are indicative

Roof Plan

(),

Scale 1.50 0 500 1000 1500 2500mm

| Planning |      |          |
|----------|------|----------|
| Drwn     | Chkd | Date     |
| CC       |      | 22.09.20 |