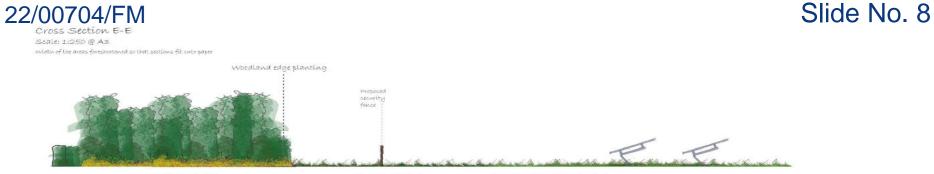

 
 cale
 28 OCTOBER 2021

 scale
 Refer to scale bar @ A3
 drawing humber drawin by checked
 MMm

 QA
 JTF
 client Regenerß Power Ltd project title Sedgeford Hall Solar Farm

project title Sedgeford Hall Solar Farm drawing title Figure 4.8 Landscape Strategy Boundary Sections

#### Slide No. 9

| the environmental<br>dimension partnership | Registered office: 01285 740427<br>www.edp-uk.co.uk<br>info@edp-uk.co.uk | * Landscape sections based on PV Layout RNR1003-100 Rev.N and<br>Landscape Strategy (edg6676.d020) | scale | Refer to<br>scale bar @ A3 | date<br>drawing number<br>drawn by<br>checked<br>GA | 28 OCTOBER 2021<br>edp6676_d021b<br>MMm<br>TR<br>JTF | project title | Regener8 Power Ltd<br>Sedgeford Hall Solar Farm<br>Figure 4.8 Landscape Strategy Boundary Sections |
|--------------------------------------------|--------------------------------------------------------------------------|----------------------------------------------------------------------------------------------------|-------|----------------------------|-----------------------------------------------------|------------------------------------------------------|---------------|----------------------------------------------------------------------------------------------------|
|                                            |                                                                          | Landscape Strategy (edp6676_d020)                                                                  |       |                            | QA                                                  | JTF                                                  | drawing title | Figure 4.8 Landscape Strategy Boundary Sections                                                    |