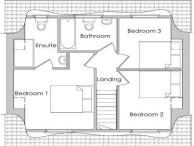

Ground Floor Plan 1:50

First Floor Plan 1:50

Bath Landing Dining Kitchen Hall

Section A-A 1:50

Section B-B 1:50

Site Section 1:50

South East Elevation 1:100

North East Elevation 1:100