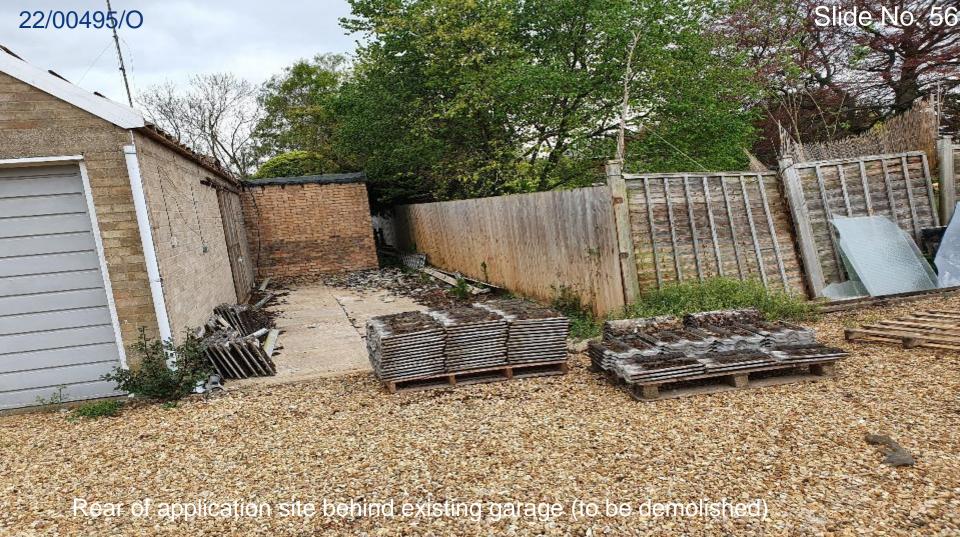

|















Slide No. 47 22/00495/0 144 1 Violet House to east of site

#### 22/00495/O

Borough Council of King's Lynn & West Norfolk













22/00495/0





22/00495/0

Slide No. 55

1 4. 2. 84







Violet House, bedroom window on first floor, dining room on ground floor to left of porch/door

#### 22/00495/0

Borough Council of King's Lynn & West Norfolk



#### 22/00495/O

Borough Council of King's Lynn & West Norfolk







# 

| 6 Kenwood Roc<br>Norfolk, PE31 7            |                        | angs qyra |
|---------------------------------------------|------------------------|-----------|
| Subject:<br>Proposed New<br>Proposed Site P |                        |           |
| <sup>Dote:</sup><br>June 2022               | Scale:<br>1:200<br>@A2 |           |
| 20248                                       | Drawing No.:<br>03     | Revision: |



Ground Floor Plan 1:50





First Floor Plan 1:50





Bath Landing Dining Kitchen Hall

Section A-A 1:50



Section B-B 1:50



S