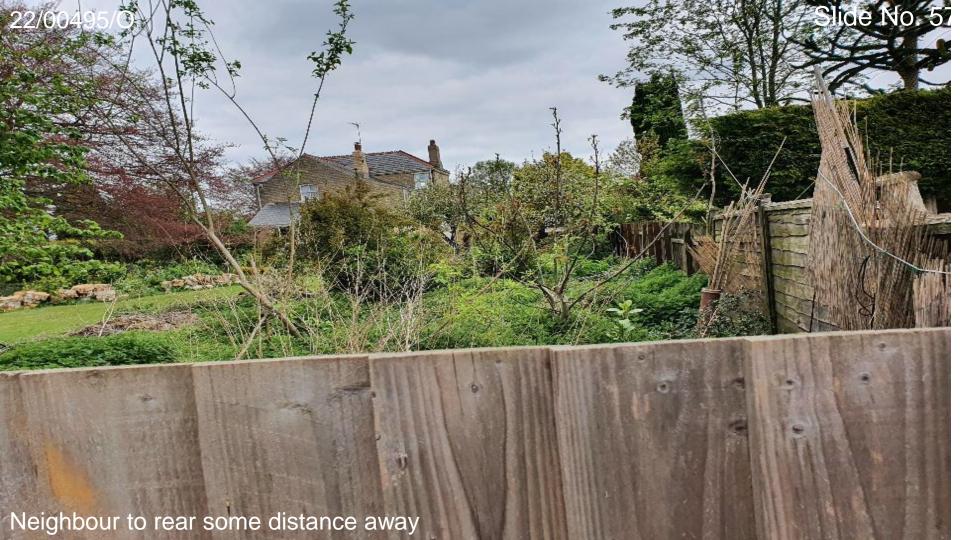

|















Slide No. 47 22/00495/0 144 1 Violet House to east of site

#### 22/00495/O

Borough Council of King's Lynn & West Norfolk













22/00495/0





22/00495/0

Slide No. 55

1 4. 2. 84







Violet House, bedroom window on first floor, dining room on ground floor to left of porch/door

#### 22/00495/0

Borough Council of King's Lynn & West Norfolk



#### 22/00495/O

Borough Council of King's Lynn & West Norfolk







# 

| 6 Kenwood Roc<br>Norfolk, PE31 7            |                        | angs qyra |
|---------------------------------------------|------------------------|-----------|
| Subject:<br>Proposed New<br>Proposed Site P |                        |           |
| <sup>Dote:</sup><br>June 2022               | Scale:<br>1:200<br>@A2 |           |
| 20248                                       | Drawing No.:<br>03     | Revision: |



Ground Floor Plan 1:50





First Floor Plan 1:50





Bath Landing Dining Kitchen Hall

Section A-A 1:50



Section B-B 1:50



Sit