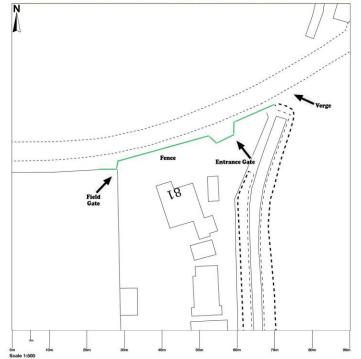

#### 22/01044/F Westfield Gardens, 81 Market Lane, Terrington St Clement. Front Aspect

**Distances from Verge** 

Scale 1:100

West Norfolk and King's Lynn Planning Permission

Scale 1:200

#### Westfield Gardens, 81 Market Lane PE34 4HR Front Aspect 22/01044/F West Norfolk & Kings Lynn

Slide No. 96

Approaching the site from the north (from A17)

Slide No. 100

Fencing and gates

Fencing and gates