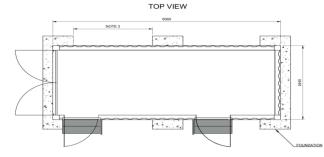

All dimensions are indicat unless otherwise specified

> Sedgeford Hall King's Lynn, PE31 65B, United Kingdom 62°52'53.79"N 0°33'13.31"E

PV Array Det

REGENER8

1:25@A1

A 01/02/22 Frame mi Location Scale 2.5 m

TOP VIEW

2.5 m

Revisions: Rev Date

 Drawn:
 DETRA / AP
 Checked:
 AF

 Scale:
 125(gA1
 Date:
 08/11/21

 Drawing No:
 RNR1003-202
 Rev:

he Old Hop Klin, Long Garden Walk, U9 7HX, UK mall admini@regunar8power.com gener8power.com not use hen the tweet.com