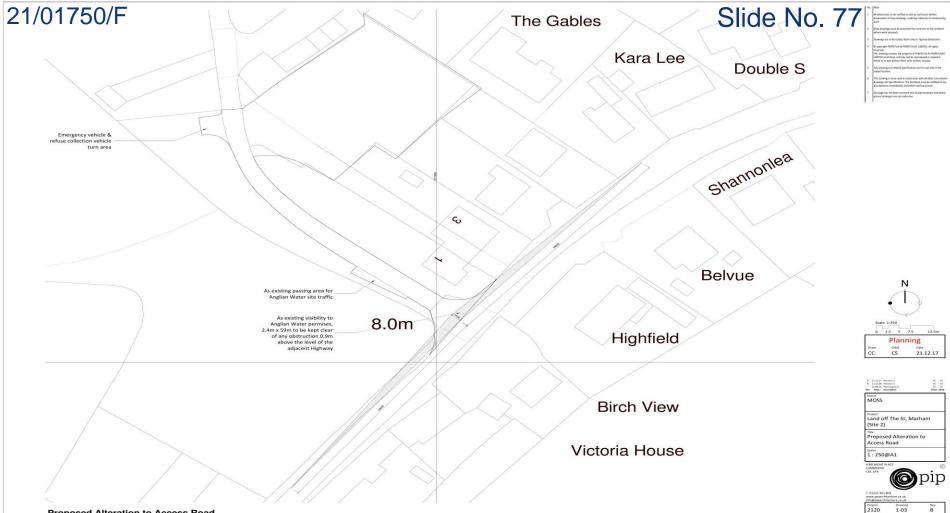

андиант РАСС Са 1 жа Са 1 жа

View from access road looking northwest

Slide No. 84

21/01750/F

Slide No. 86

Stood on application site looking southeast

Stood on neighbouring site looking west across site.

21/01750/F

Stood on neighbouring site looking south to rear of dwellings on The Street.

21/01750/F

Slide No. 88

Neighbouring dwelling to the east, The Gables

Slide No. 91

81 Market Lane, Terrington St. Clement, King'S Lynn, PE34 4HR