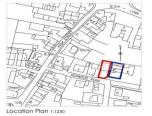

# 

| 6 Kenwood Roc<br>Norfolk, PE31 7            |                        | angs qyra |
|---------------------------------------------|------------------------|-----------|
| Subject:<br>Proposed New<br>Proposed Site P |                        |           |
| <sup>Dote:</sup><br>June 2022               | Scale:<br>1:200<br>@A2 |           |
| 20248                                       | Drawing No.:<br>03     | Revision: |