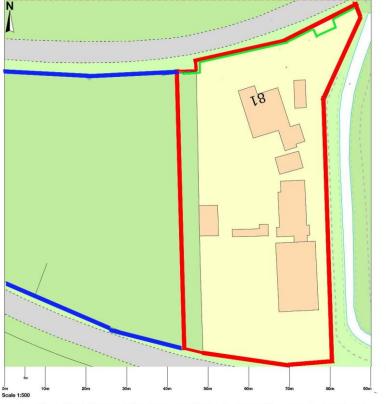

### Slide No. 93

81 Market Lane King's Lynn and West Norfolk Planning Fence Location Scale 1:500

22/01044/F

— Fence Line

#### 22/01044/F Westfield Gardens, 81 Market Lane, Terrington St Clement. Front Aspect

**Distances from Verge** 

Scale 1:100

West Norfolk and King's Lynn Planning Permission

Scale 1:200