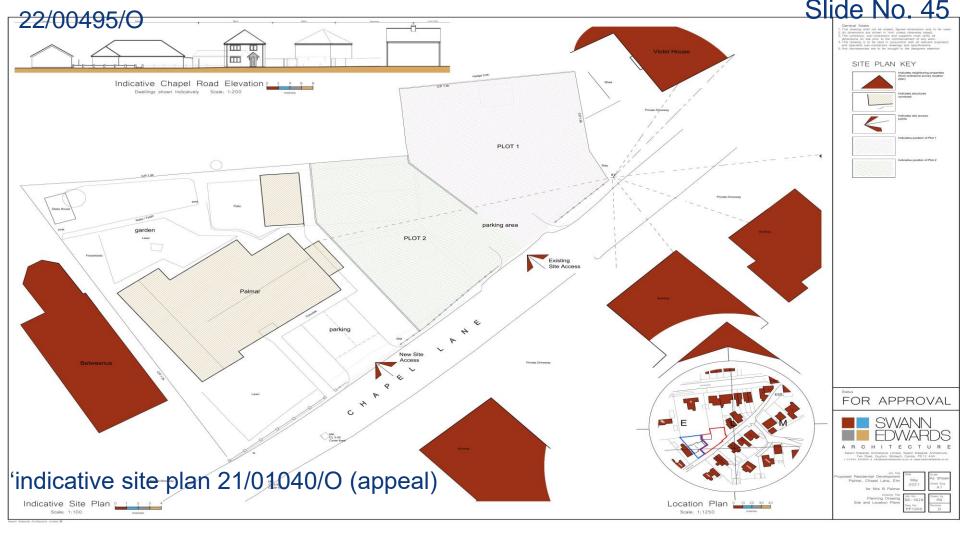

Slide No. 47 22/00495/0 144 1 Violet House to east of site

#### 22/00495/O

Borough Council of King's Lynn & West Norfolk

22/00495/0

22/00495/0

Slide No. 55

1 4. 2. 84

Violet House, bedroom window on first floor, dining room on ground floor to left of porch/door

#### 22/00495/0

Borough Council of King's Lynn & West Norfolk

#### 22/00495/O

Borough Council of King's Lynn & West Norfolk