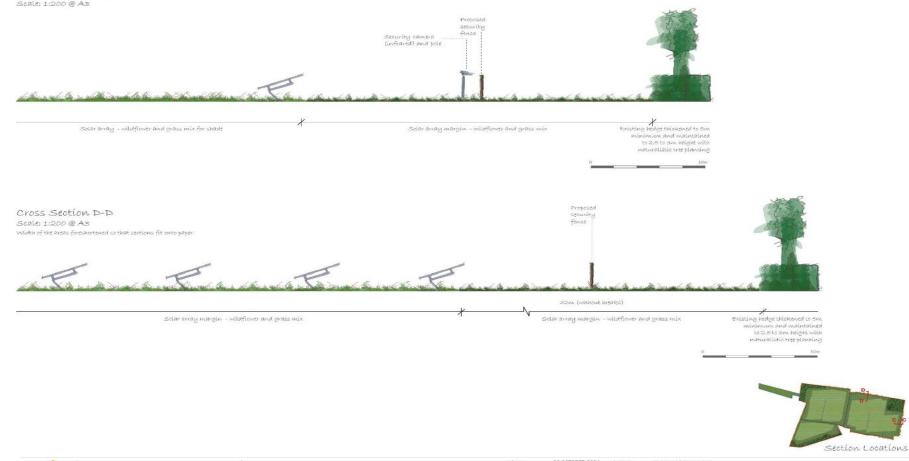

 
 cale
 28 OCTOBER 2021

 scale
 Refer to scale bar @ A3
 drawing humber drawin by checked
 MMm

 QA
 JTF
 client Regenerß Power Ltd project title Sedgeford Hall Solar Farm

project title Sedgeford Hall Solar Farm drawing title Figure 4.8 Landscape Strategy Boundary Sections

10m

#### Slide No. 10

| the environmental     | Registered office: 01285 740427       |                                                               |       |                         | date     | 28 OCTOBER 2021<br>edp6676 d021b | client        | Regener8 Power Ltd                              |
|-----------------------|---------------------------------------|---------------------------------------------------------------|-------|-------------------------|----------|----------------------------------|---------------|-------------------------------------------------|
| dimension partnership | www.edp-uk.co.uk<br>infoSedp-uk.co.uk | * Landscape sections based on PV Layout RNR1003-100 Rev.N and | scale | Refer to scale bar @ A3 | drawn by | MMm                              | project title | Sedgeford Hall Solar Farm                       |
|                       |                                       | Landscape Strategy (edp6676_d020)                             |       |                         | QA       | JTF                              | drawing title | Figure 4.8 Landscape Strategy Boundary Sections |