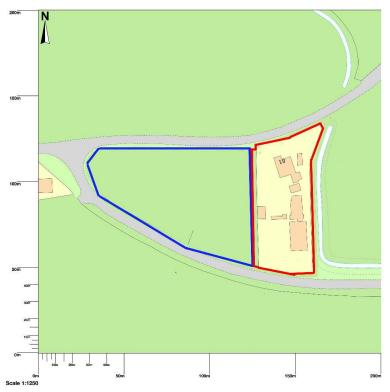

### Slide No. 93

81 Market Lane King's Lynn and West Norfolk Planning Fence Location Scale 1:500

22/01044/F

— Fence Line

#### 22/01044/F Westfield Gardens, 81 Market Lane, Terrington St Clement. Front Aspect

**Distances from Verge** 

Scale 1:100

West Norfolk and King's Lynn Planning Permission

Scale 1:200