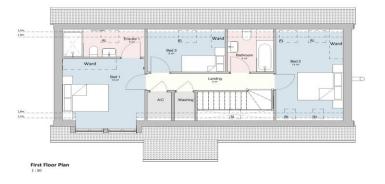

# 

| 6 Kenwood Roc<br>Norfolk, PE31 7            |                        | angs qyra |
|---------------------------------------------|------------------------|-----------|
| Subject:<br>Proposed New<br>Proposed Site P |                        |           |
| <sup>Dote:</sup><br>June 2022               | Scale:<br>1:200<br>@A2 |           |
| 20248                                       | Drawing No.:<br>03     | Revision: |

Ground Floor Plan 1:50

First Floor Plan 1:50

Bath Landing Dining Kitchen Hall

Section A-A 1:50

Section B-B 1:50

Site Section 1:50

South East Elevation 1:100

North East Elevation 1:100