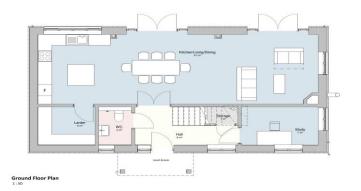

# 

| 6 Kenwood Roc<br>Norfolk, PE31 7            |                        | angs qyra |
|---------------------------------------------|------------------------|-----------|
| Subject:<br>Proposed New<br>Proposed Site P |                        |           |
| <sup>Dote:</sup><br>June 2022               | Scale:<br>1:200<br>@A2 |           |
| 20248                                       | Drawing No.:<br>03     | Revision: |

Ground Floor Plan 1:50

First Floor Plan 1:50

Bath Landing Dining Kitchen Hall

Section A-A 1:50

Section B-B 1:50

Site Section 1:50

South East Elevation 1:100

North East Elevation 1:100