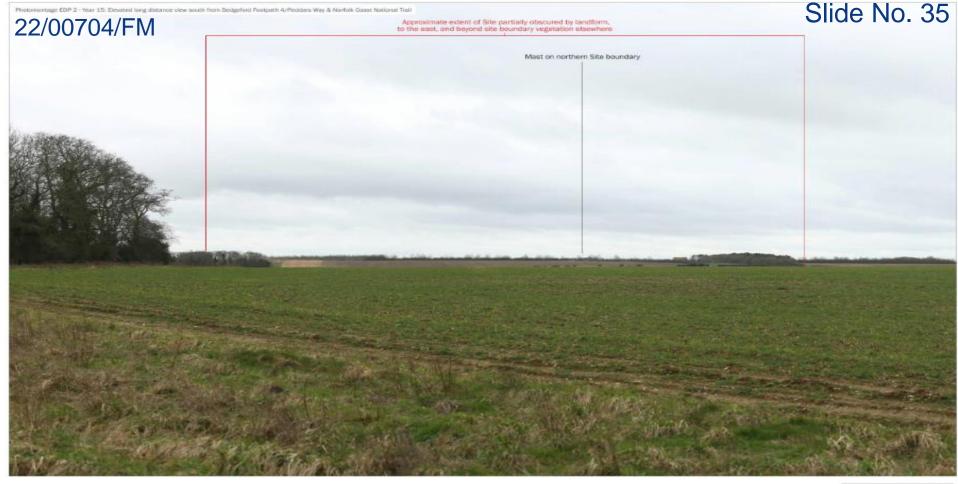

Looking east along Fring Road site to left

A Charles and a second second second

Slide No. 31

Looking west along Fring Road site to right

Slide No. 32

View from southeast corner of the site

Approximate extent of Site partially obscured by landform, to the east, and beyond site boundary vegetation elsewhere

Mast on northern Site boundary