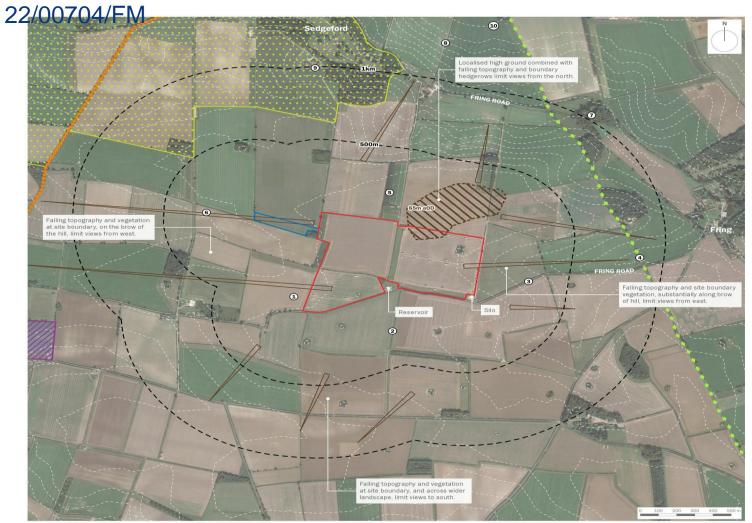

### Slide No. 4

Land Under Applicants Control

Range Rings (at 500m intervals)

Contours (at 5m intervals)

Local high point (over 65m aOD) limits views from north

Land falling away from site

Peddar's Way and Norfolk Coast Path National Trail

◆◆◆◆◆◆◆◆ National Cycle Route

Norfolk Coast Area of Outstanding Natural Beauty (AONB)

Cumulative Sites Existing: Snettisham Solar Farm

LCA J2: 'Bircham' - primary host LCA

(1) "gently undulating arable farmland"