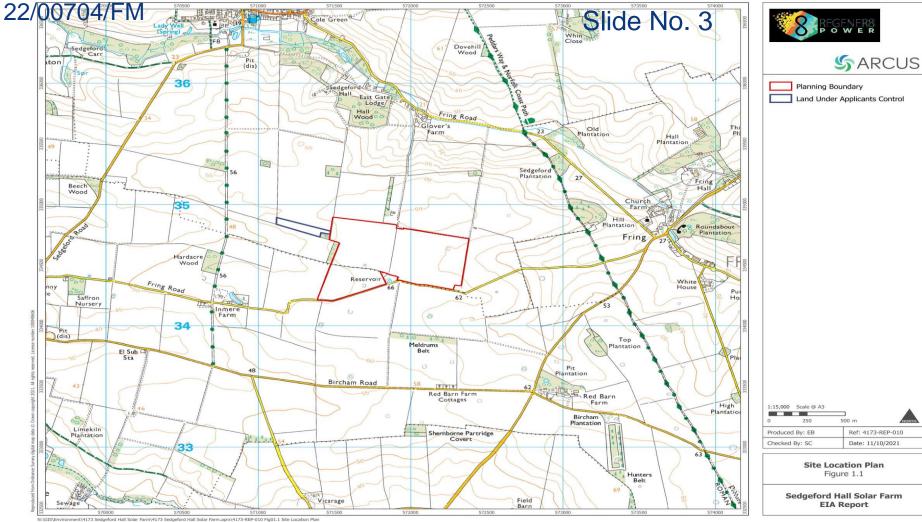

Sedgeford Hall Solar Farm

drawing title

Figure 4.2: Site Character and Context

| date           | 27 OCTOBER 2021 | drawn by | GY |
|----------------|-----------------|----------|----|
| drawing number | edp6676_d011b   | checked  | TR |
| scale          | 1:12,500 @ A3   | QA       | RB |