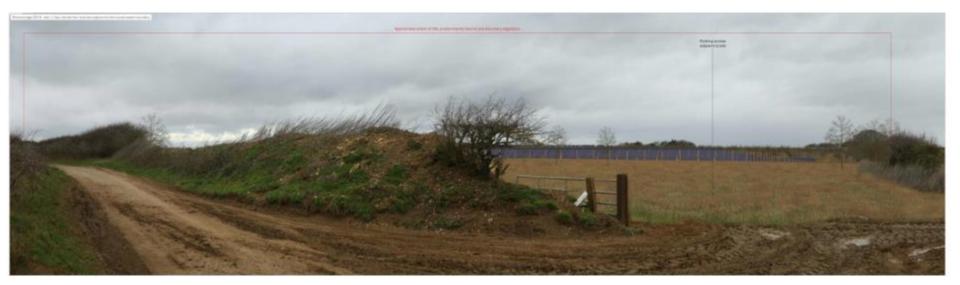

### Slide No. 24

View from Fring Road looking north across southern field (foreground) and northern field (background)

10

Slide No. 25

Looking northeast along Fring Road from southwestern point of site

Slide No. 26

Looking northeast along Fring Road site to left

Slide

Looking southwest along Fring Road site to right

04/FIVI

Slide No. 28

Looking northeast from Fring Road showing reservoir

Slide No. 29

Looking northwest from Fring Road showing reservoir

Looking east along Fring Road site to left

A Charles and a second second second

Slide No. 31

Looking west along Fring Road site to right

Slide No. 32

View from southeast corner of the site

Approximate extent of Site partially obscured by landform, to the east, and beyond site boundary vegetation elsewhere

Mast on northern Site boundary