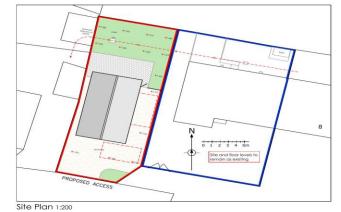

# 

| 6 Kenwood Roc<br>Norfolk, PE31 7            |                        | angs qyra |
|---------------------------------------------|------------------------|-----------|
| Subject:<br>Proposed New<br>Proposed Site P |                        |           |
| <sup>Dote:</sup><br>June 2022               | Scale:<br>1:200<br>@A2 |           |
| 20248                                       | Drawing No.:<br>03     | Revision: |