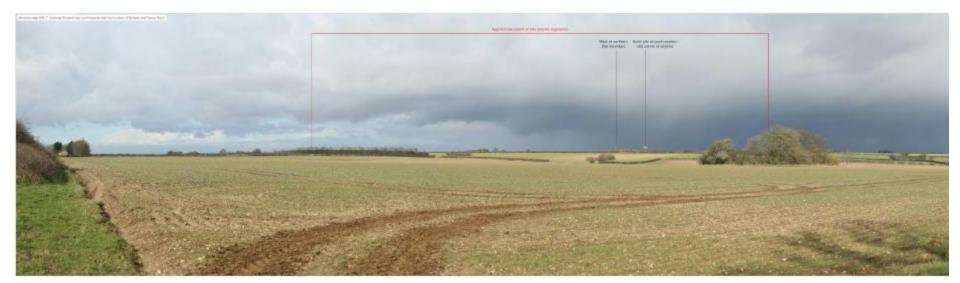

### Slide No. 24

View from Fring Road looking north across southern field (foreground) and northern field (background)

10

Slide No. 25

Looking northeast along Fring Road from southwestern point of site

Slide No. 26

Looking northeast along Fring Road site to left

Slide

Looking southwest along Fring Road site to right

04/FIVI

Slide No. 28

Looking northeast from Fring Road showing reservoir

Slide No. 29

Looking northwest from Fring Road showing reservoir

Looking east along Fring Road site to left

A Charles and a second second second

Slide No. 31

Looking west along Fring Road site to right

Slide No. 32

View from southeast corner of the site

Approximate extent of Site partially obscured by landform, to the east, and beyond site boundary vegetation elsewhere