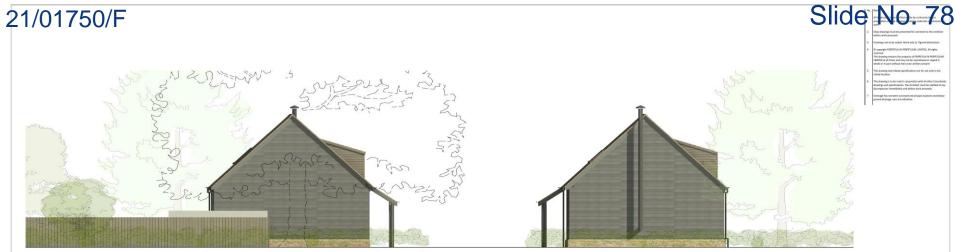

#### 15/00830/F- approval

Slide No. 67 21/01610/F POST North of the site (front view)

P

Slide No. 69

perty positioned to the south of the entrance of Kenwood Road

HUIT-

Property positioned to the north of the entrance of Kenwood Road

a star

M

de No. 70

Street Elevation B

Roof Plan 1:50

0 500 1000 1500 2500mm

| Drwn | Chkd | Date     |
|------|------|----------|
| CC   |      | 22.09.20 |

UNITED as all inners and may not be reproduced or capital in while or is part without their prior written concert 5 This drawing and related specifications are for use only in the stand-location.