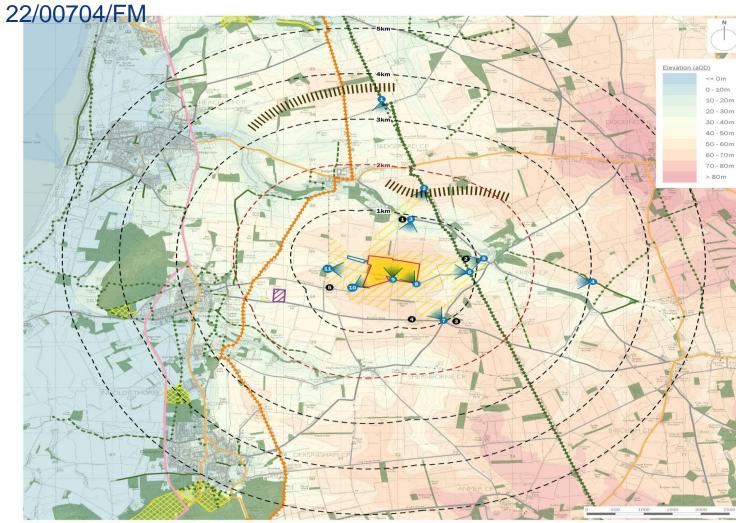

### Slide No. 4

Land Under Applicants Control

Range Rings (at 500m intervals)

Contours (at 5m intervals)

Local high point (over 65m aOD) limits views from north

Land falling away from site

Peddar's Way and Norfolk Coast Path National Trail

◆◆◆◆◆◆◆◆ National Cycle Route

Norfolk Coast Area of Outstanding Natural Beauty (AONB)

Cumulative Sites Existing: Snettisham Solar Farm

LCA J2: 'Bircham' - primary host LCA

(1) "gently undulating arable farmland"

2 " relatively large (predominantly arable) fields, with field boundaries demarcated by hedgerows with mature hedgerow trees. The hedgerows are gappy and denuded in places or have been replaced by post and wire fences."

(3) "Roads .. are generally narrow single-tracked rural Roads" lined by hedges.

(4) "The Peddar's Way and Norfolk Coast Path ... provide access to the area."

(5) "coniferous, deciduous and mixed woodland blocks often punctuate the skyline."

(6) "There is a relatively strong sense of tranquillity throughout the area, and generally open views across the arable farmland. contribute to a sense of openness."

LCA I5: 'Sedgeford' - secondary host LCA

(7) "It is characterised by steep valley sides surrounding the valley of Heacham River leading up to flat plateaux with large arable fields."

(8) "large arable fields with low flailed or trimmed ... hedgerows ... also lost or gappy in places."

(9) "A ribbon of mixed woodland lines the Heacham River as it passes south of Sedgeford. The rest of the woodland is concentrated around the edge of Fring with small areas scattered through the fields.

(1) "views within the area are open and panoramic framed by the topography of the land" except within the steep valley of the Heacham River that characterises the area.

client

**Regener8** Power Ltd

project title