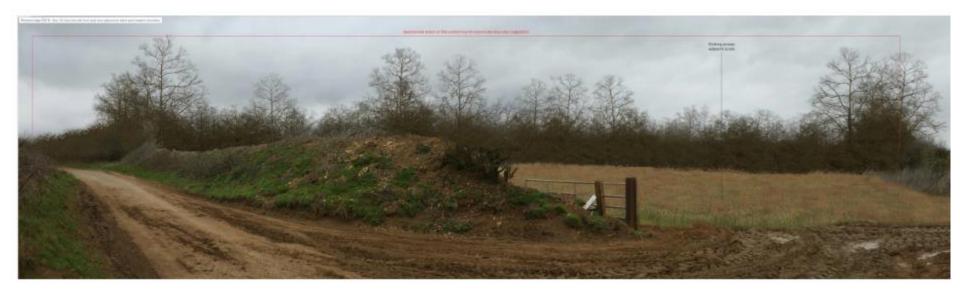

### Slide No. 24

View from Fring Road looking north across southern field (foreground) and northern field (background)

10

Slide No. 25

Looking northeast along Fring Road from southwestern point of site

Slide No. 26

Looking northeast along Fring Road site to left

Slide

Looking southwest along Fring Road site to right

04/FIVI

Slide No. 28

Looking northeast from Fring Road showing reservoir

Slide No. 29

Looking northwest from Fring Road showing reservoir

Looking east along Fring Road site to left

A Charles and a second second second

Slide No. 31

Looking west along Fring Road site to right

Slide No. 32

View from southeast corner of the site

Approximate extent of Site partially obscured by landform, to the east, and beyond site boundary vegetation elsewhere

Mast on northern Site boundary