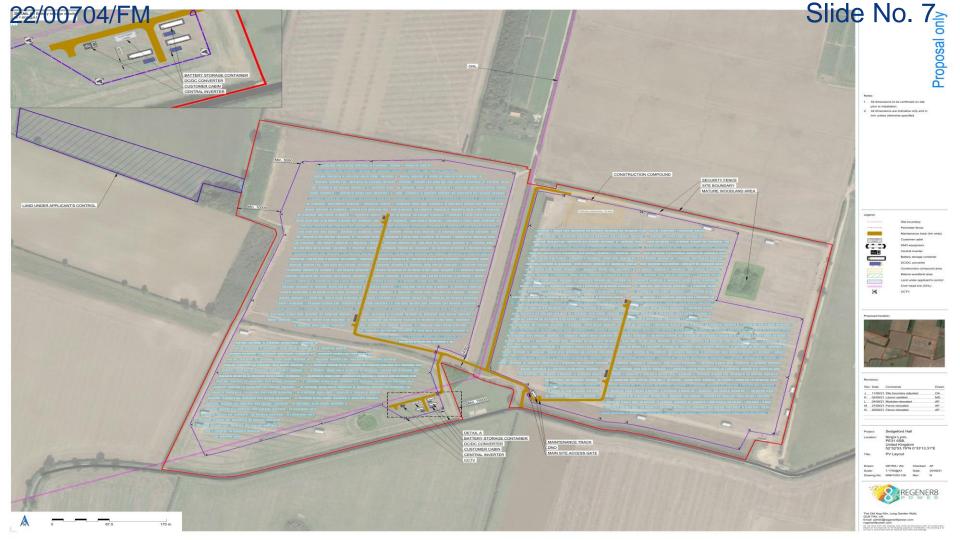

Sedgeford Hall Solar Farm

drawing title

Figure 4.2: Site Character and Context

| date           | 27 OCTOBER 2021 | drawn by | GY |
|----------------|-----------------|----------|----|
| drawing number | edp6676_d011b   | checked  | TR |
| scale          | 1:12,500 @ A3   | QA       | RB |