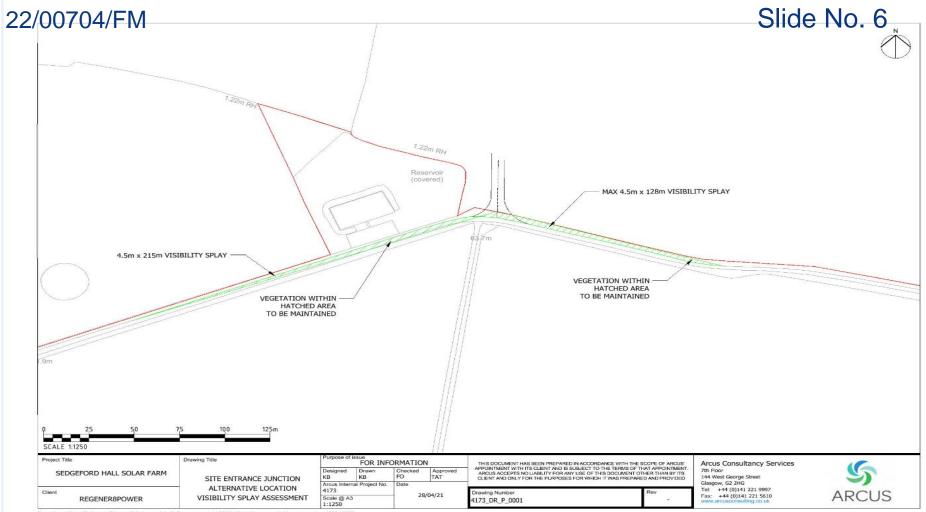

dland is concentrated around the edge of Fring with small areas scattered through the fields.

(1) "views within the area are open and panoramic framed by the topography of the land" except within the steep valley of the Heacham River that characterises the area.

client

**Regener8** Power Ltd

project title

Sedgeford Hall Solar Farm

drawing title

Figure 4.2: Site Character and Context

| date           | 27 OCTOBER 2021 | drawn by | GY |
|----------------|-----------------|----------|----|
| drawing number | edp6676_d011b   | checked  | TR |
| scale          | 1:12,500 @ A3   | QA       | RB |

Registered office: 01285 740427 - www.edp-uk.co.uk - info@edp-uk.co.uk



Borough Council of King's Lynn & West Norfolk

Registered office: 01285 740427 - www.edp-uk.co.uk - info@edp-uk.co.uk



Reproduced from Ordnance Survey digital map data @ Crown copyright 2020. All rights reserved. License number 100048606











| vironmental<br>sion partnership | Registered office: 01285 740427<br>www.edp-uk.co.uk<br>info@edp-uk.co.uk |
|---------------------------------|--------------------------------------------------------------------------|
|                                 |                                                                          |

 
 cale
 28 OCTOBER 2021

 scale
 Refer to scale bar @ A3
 drawing humber drawin by checked
 MMm

 QA
 JTF
 client Regenerß Power Ltd project title Sedgeford Hall Solar Farm

project title Sedgeford Hall Solar Farm drawing title Figure 4.8 Landscape Strategy Boundary Sections

10m

#### Slide No. 9





| the environmental<br>dimens