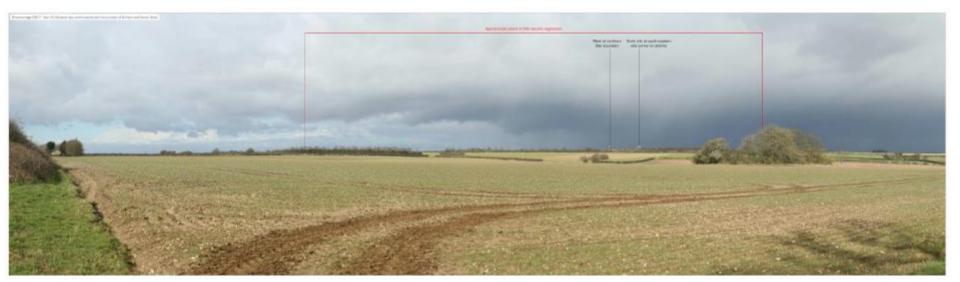

Looking east along Fring Road site to left

A Charles and a second second second

Slide No. 31

Looking west along Fring Road site to right

Slide No. 32

View from southeast corner of the site

Approximate extent of Site partially obscured by landform, to the east, and beyond site boundary vegetation elsewhere

Mast on northern Site boundary