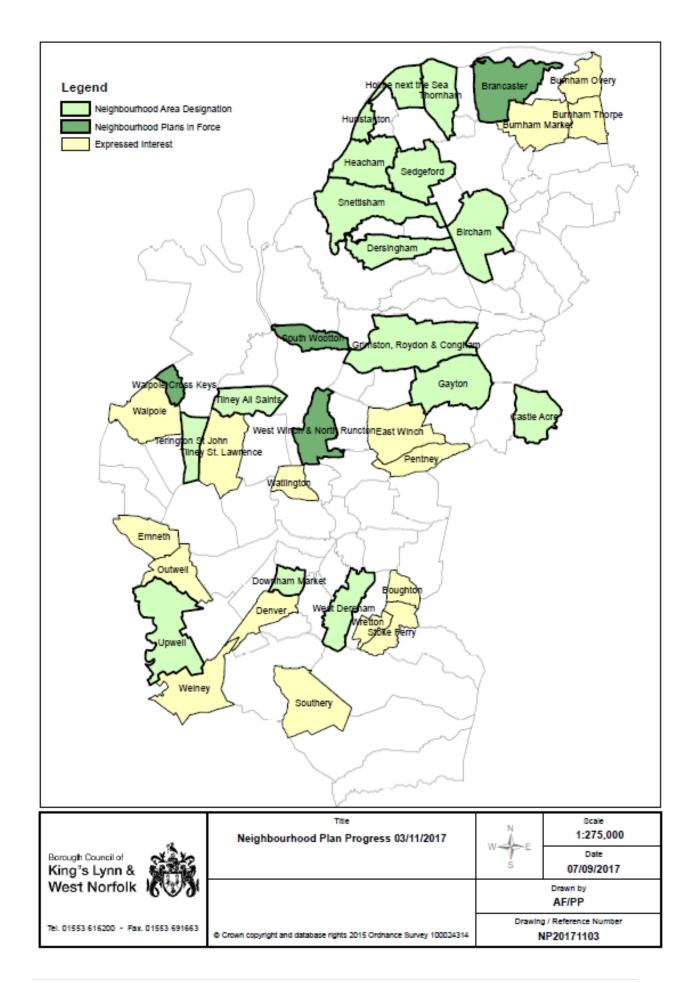

## Neighbourhood Plans Progress Update: 06/11/2017

## In force

- Brancaster
- South Wootton
- Walpole Cross Keys
- North Runcton & West Winch (joint)

## **Designated Neighbourhood Area**

- Bircham
- Castle Acre
- Dersingham
- Downham Market
- Gayton
- Heacham
- Holme-next-the-Sea
- Hunstanton
- Outwell
- Sedgeford
- Snettisham
- Terrington St John
- Thornham
- Tilney All Saints
- Upwell
- West Dereham
- Grimston, Roydon and Congham (joint)

## **Expressed Interest**

- Boughton
- Denver
- East Winch
- Emneth
- Pentney
- Southery (6 November meeting)
- Shouldham (20 November meeting)
- Stoke Ferry
- Tilney St. Lawrence
- Walpole
- Watlington
- Welney
- West Lynn\* (unparished area exploring setting up a neighbourhood forum, not shown on the map)
- Wretton