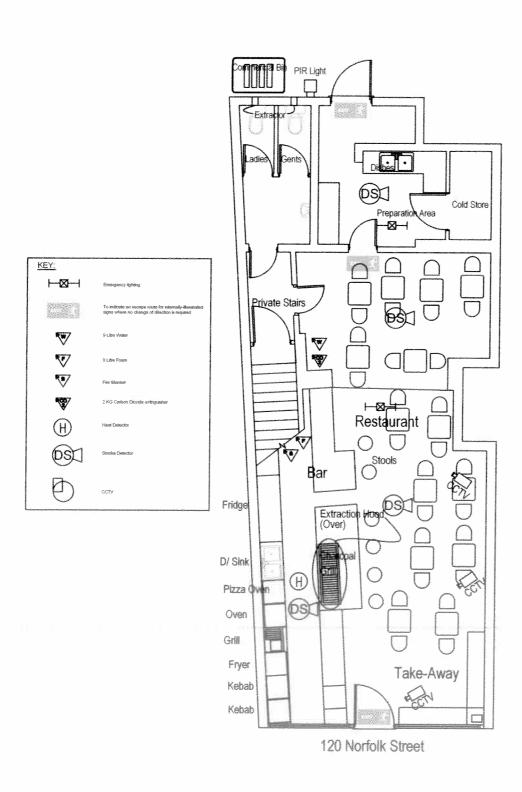

#### Ali's Meze Bar and Charcoal Grill

120 Norfolk Street, King's Lynn, Norfolk, PE30 1AP.

Telephone 01553 692286

#### Ali's Meze Bar and Charcoal Grill

120 Norfolk Street, King's Lynn, Norfolk, PE30 1AP.

Telephone 01553 692286

Fax: 01553 691663